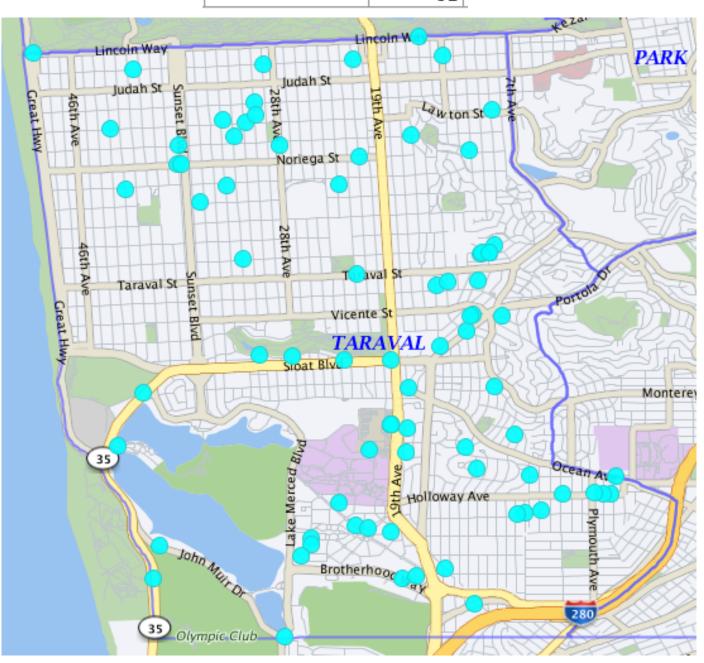

## Auto Burglary 04/01/19 – 04/30/19

Auto Burglaries 91
91

If the dots does not add up to the number, there may be multiple incidents with the same address.

\*Note: The map accurately reflects the information available at the time of preparation. Numbers may or may not change as more information becomes available. *Production date 5/01/19 - 0903 hrs* 