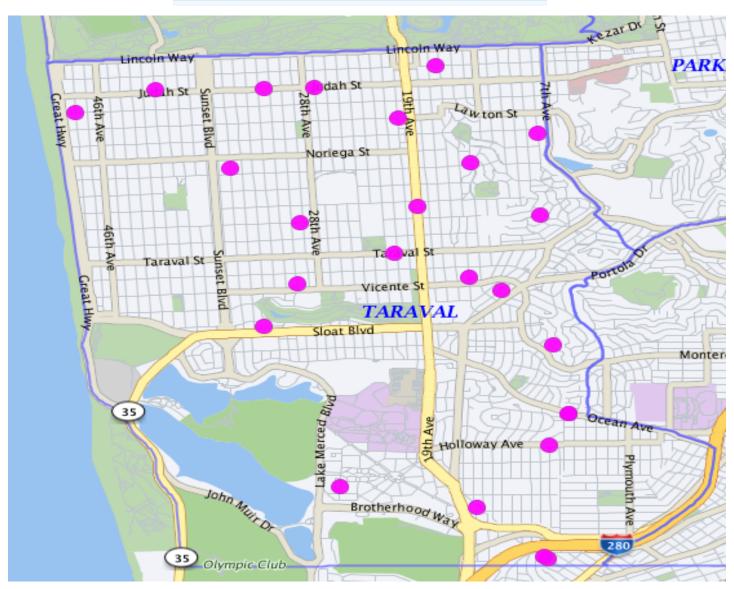

## 04/01/19 - 04/30/19

| BURGLARY | Attempted Forcible Entry  | 0  |
|----------|---------------------------|----|
|          | Forcible Entry            | 16 |
|          | Unlawful Entry - No force | 9  |
|          |                           | 25 |

If the dots does not add up to the number, there may be multiple incidents with the same address.

\*Note: The map accurately reflects the information available at the time of preparation. Numbers may or may not change as more information becomes available. *Production date 5/01/19 - 0907 hrs* 