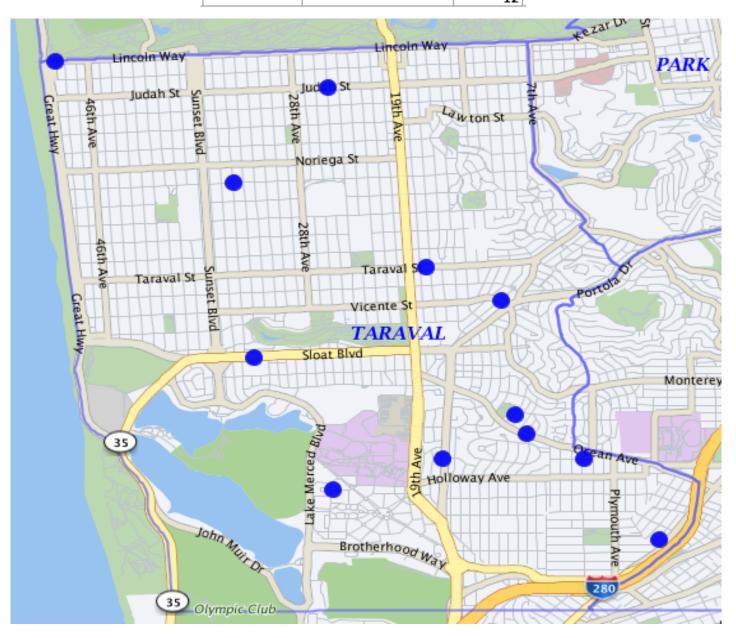

## Robbery 04/01/19 – 04/30/19

| ROBBERY | Firearm                     | 0  |
|---------|-----------------------------|----|
|         | Knife or Cutting Instrument | 0  |
|         | Other Dangerous Weapon      | 2  |
|         | Strongarm (no weapon)       | 10 |
|         |                             | 12 |

If the dots does not add up to the number, there may be multiple incidents with the same address.

\*Note: The map accurately reflects the information available at the time of preparation. Numbers may or may not change as more information becomes available. *Production date 5/01/19 - 0909 hrs*