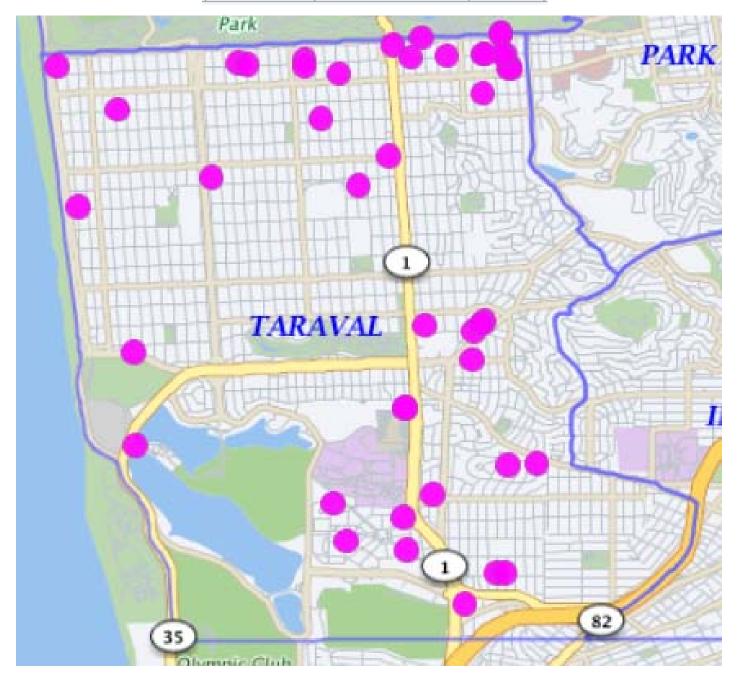

## **Commercial and Residential Burglaries**

## 07/01/19 - 07/31/19

| BURGLARY | Attempted Forcible Entry  | 0  |
|----------|---------------------------|----|
|          | Forcible Entry            | 23 |
|          | Unlawful Entry - No force | 21 |
|          |                           | 44 |

If the dots does not add up to the number, there may be multiple incidents with the same address.

\*Note: The map accurately reflects the information available at the time of preparation. Numbers may or may not change as more information becomes available. *Production date 8/20/19 - 0900 hrs* 