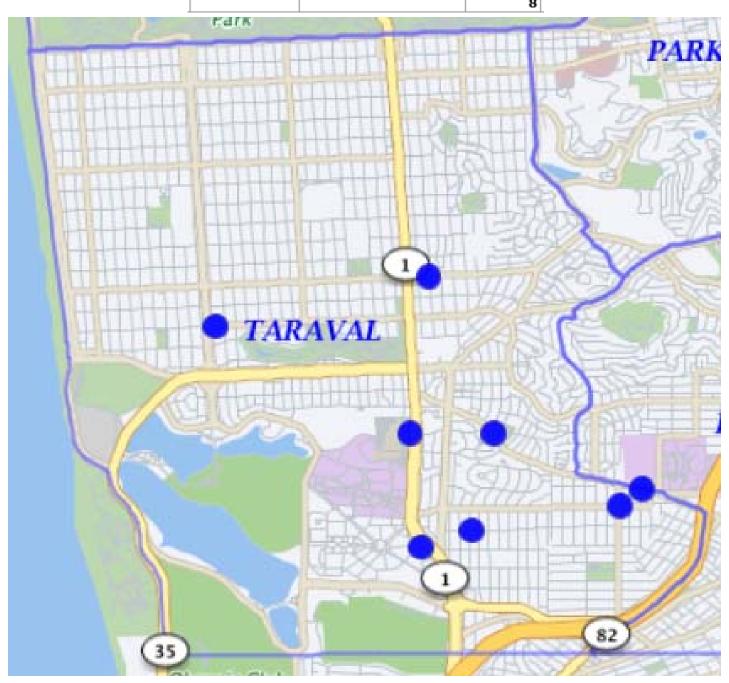

## Robbery 07/01/19 - 07/31/19

| ROBBERY | Firearm                     | 2 |
|---------|-----------------------------|---|
|         | Knife or Cutting Instrument | 0 |
|         | Other Dangerous Weapon      | 0 |
|         | Strongarm (no weapon)       | 6 |
|         |                             | 0 |

If the dots does not add up to the number, there may be multiple incidents with the same address.

\*Note: The map accurately reflects the information available at the time of preparation. Numbers may or may not change as more information becomes available. *Production date 8/20/19 - 0900 hrs*