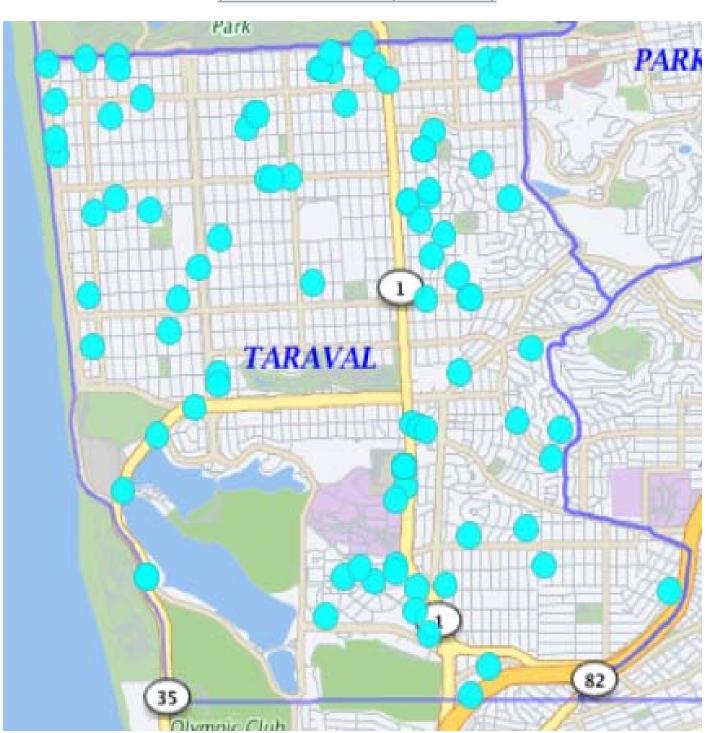

## Auto Burglary 07/01/19 – 07/31/19

| Auto Burglaries | 131 |
|-----------------|-----|
|                 | 131 |

If the dots does not add up to the number, there may be multiple incidents with the same address.

\*Note: The map accurately reflects the information available at the time of preparation. Numbers may or may not change as more information becomes available. *Production date 7/16/19 - 0900 hrs* 