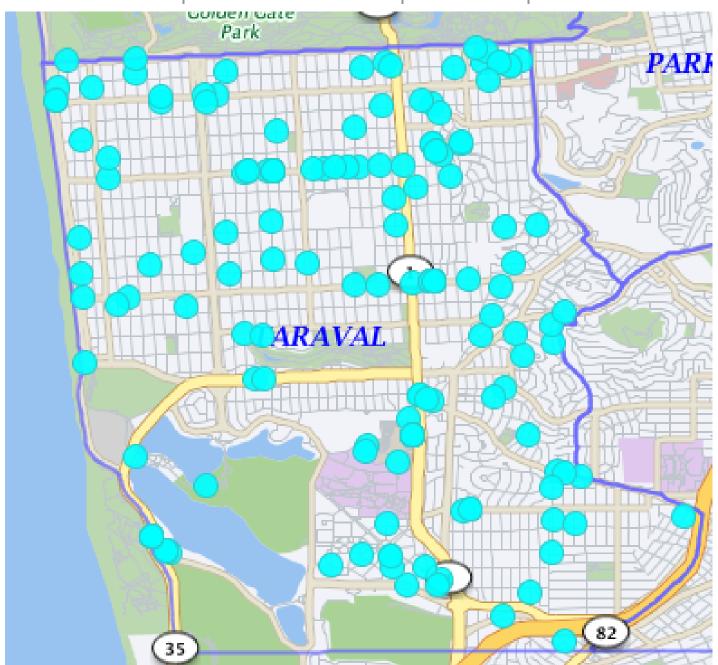

## Auto Burglaries 12/01/19 – 12/31/19

Auto Burglaries 198

If the dots does not add up to the number, there may be multiple incidents with the same address.

\*Note: The map accurately reflects the information available at the time of preparation. Numbers may or may not change as more information becomes available. *Production date 01/08/20 - 0900 hrs* 

If the dots does not add up to the number, there may be multiple incidents with the same address.

\*Note: The map accurately reflects the information available at the time of preparation. Numbers may or may not change as more information becomes available. *Production date 01/08/20 - 0900 hrs* 