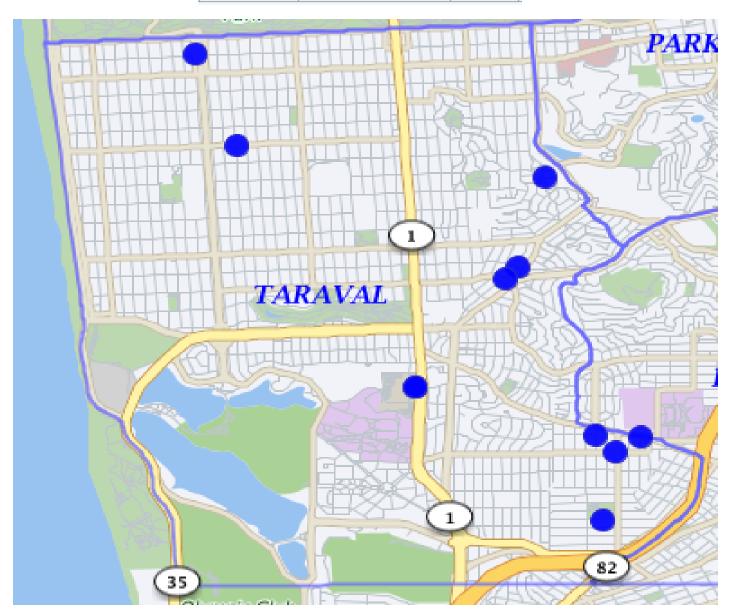

## Robbery 12/01/19 – 12/31/19

| ROBBERY | Firearm                     | 1  |
|---------|-----------------------------|----|
|         | Knife or Cutting Instrument | 1  |
|         | Other Dangerous Weapon      | 0  |
|         | Strongarm (no weapon)       | 9  |
|         |                             | 11 |

If the dots does not add up to the number, there may be multiple incidents with the same address.

\*Note: The map accurately reflects the information available at the time of preparation. Numbers may or may not change as more information becomes available. *Production date 01/08/19 - 0900 hrs* 