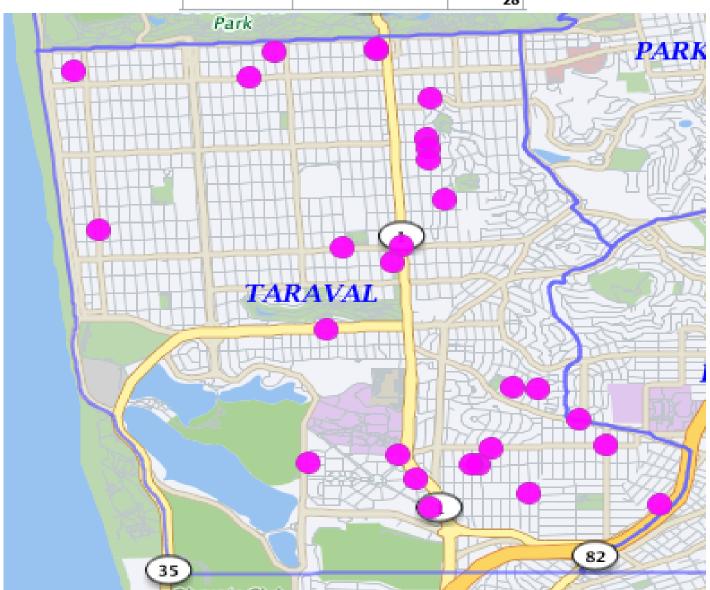

## Commercial and Residential Burglaries

12/01/19 - 12/31/19

| BURGLARY | Attempted Forcible Entry  | 1  |
|----------|---------------------------|----|
|          | Forcible Entry            | 13 |
|          | Unlawful Entry - No force | 14 |
|          |                           | 28 |

If the dots does not add up to the number, there may be multiple incidents with the same address.

\*Note: The map accurately reflects the information available at the time of preparation. Numbers may or may not change as more information becomes available. *Production date 01/08/20 - 0900 hrs* 