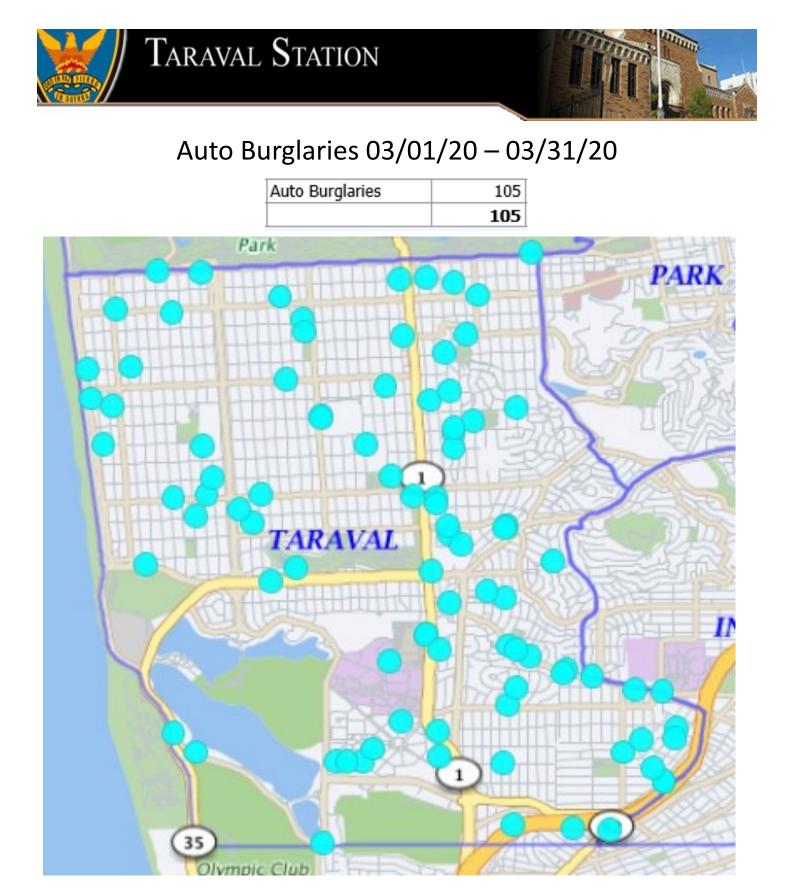

If the dots does not add up to the number, there may be multiple incidents with the same address.

\*Note: The map accurately reflects the information available at the time of preparation. Numbers may or may not change as more information becomes available. *Production date 04/08/20 - 0900 hrs* 