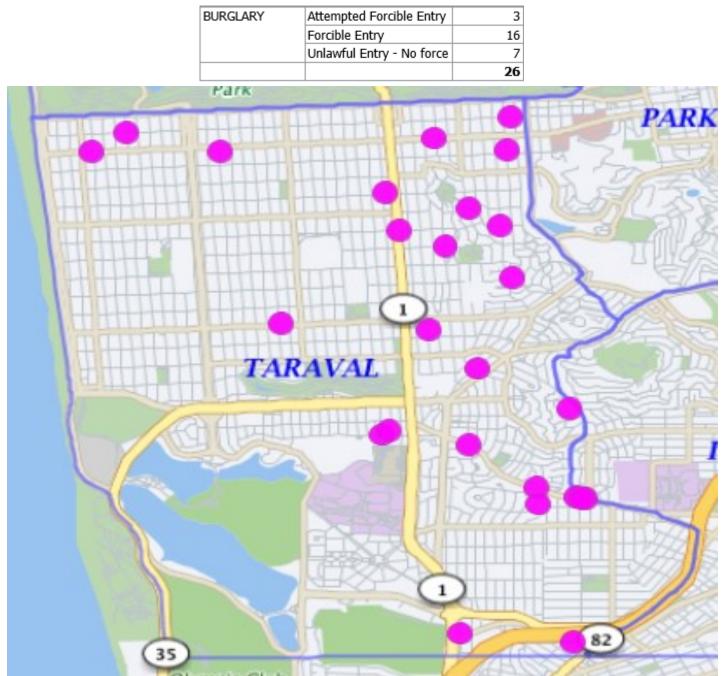

## Commercial and Residential Burglaries

## 03/01/20 - 03/31/20

If the dots does not add up to the number, there may be multiple incidents with the same address.

\*Note: The map accurately reflects the information available at the time of preparation. Numbers may or may not change as more information becomes available. *Production date 04/08/20 - 0900 hrs* 