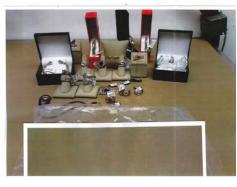

### SFPD Arrest Serial Department Store Burglar Suspected in Theft of Nearly \$250,000 in Jewelry

On January 23rd and February 11th of this year, San Francisco police officers responded to a department store in the Stonestown Mall located in the Taraval Police district regarding burglaries that occurred after hours. The losses in these incidents were \$3,000 in cash and over \$80,000 in fine jewelry. The department store surveillance cameras captured the suspect as he committed the crimes.

On February 16, 2018 at approximately 10:00 pm, the suspect committed a third burglary at the same store. Employees were present in the store and immediately contacted the police. Police responded to the scene and set up a perimeter. Officers captured the suspect as he was attempting to flee the building and recovered over \$150,000 worth of fine jewelry that the suspect had just stolen from the store.

Further investigation by the San Francisco Police Department's Burglary Detail linked the suspect to the earlier burglaries. The suspect was charged for all three burglary cases.

Toby Kessler, a 32 year old, transient, was booked into San Francisco County Jail on charges of burglary, grand theft, possession of burglary tools and possession of stolen property. His booking photo accompanies this news release.