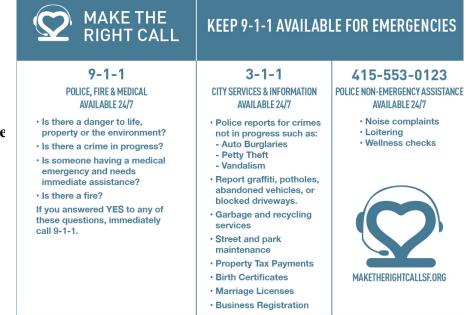

# Make the Right Call SF

Make the right call. Keep 9-1-1 available for emergencies. 9-1-1

Police, Fire & Medical

Available 24/7

- Is there a danger to life, property or the environment?
- Is there a crime in progress?
- Is someone having a medical emergency and needs immediate assistance?
- Is there a fire?

If you answered YES to any of these questions, immediately call 9-1-1.

### 3-1-1

City Services & Information Available 24/7

Police reports for crimes not in progress such as:

-Auto Burglaries

-Petty Theft

-Vandalism

- Report graffiti, potholes, abandoned vehicles, or blocked driveways.
- Garbage and recycling services
- Street and park maintenance
- Property Tax Payments
- Birth Certificates
- Marriage Licenses
- Business Registration

### 415-553-0123 Police Non-Emergency Assistance Available 24/7

- Noise complaints
- Loitering
- Citizen standby
- Wellness checks