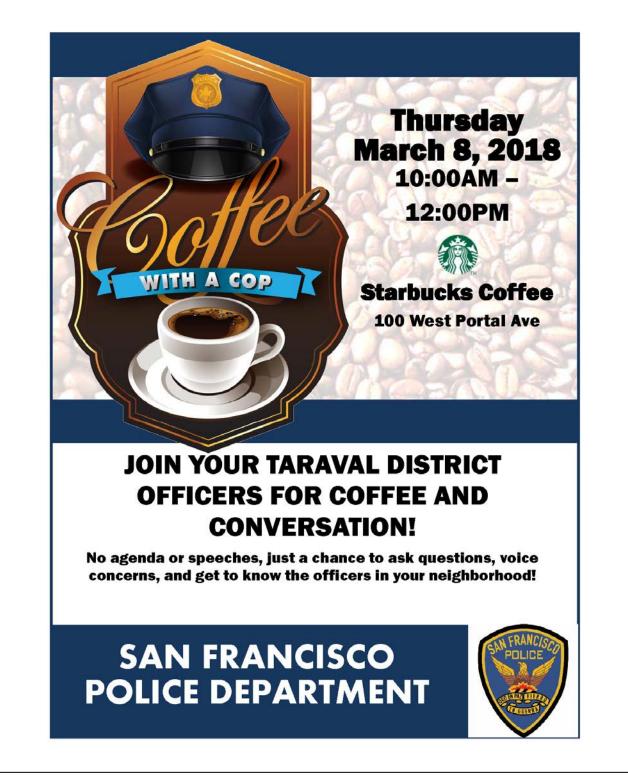

|          | Crime Category<br>LARCENY THEFT<br>Grand Total                                                                                            | Crime Subcategory | This Week<br>80<br>80 |                                           |
|----------|-------------------------------------------------------------------------------------------------------------------------------------------|-------------------|-----------------------|-------------------------------------------|
| 2.000 ft | Fulton St.<br>Fulton St.<br>Lincoln Way<br>Ju uh St. Surger Blud<br>denn Aus<br>Taraval St. Enset Blud<br>John Meinerd<br>30 John Meinerd |                   | PARK<br>PARK<br>PARK  | Clipper St.<br>Bassworth Sr.<br>INGLESIDE |

February 2018 – Week 3



lai Olympics





UNITED AIRLINES

TORCHRUN











### AlertSF Notification System 24/7 emergency information to your wireless device

# AlertSF

TARAVAL STATION

AlertSF is a text-based notification system for San Francisco's residents and visitors. AlertSF will send alerts regarding emergencies disrupting vehicular/pedestrian traffic, watches and warnings for tsunamis, flooding, and Citywide post-disaster information to your registered wireless devices and email accounts. Registrants can also sign up to receive English-language automated information feeds and/or alerts targeted to specific areas of the City.

To sign up for AlertSF please visit: <a href="http://www.alertsf.org">www.alertsf.org</a>

# **Twitter: @SF\_Emergency**

@SF\_Emergency is the Department of Emergency Management's official Twitter account for emergency publ