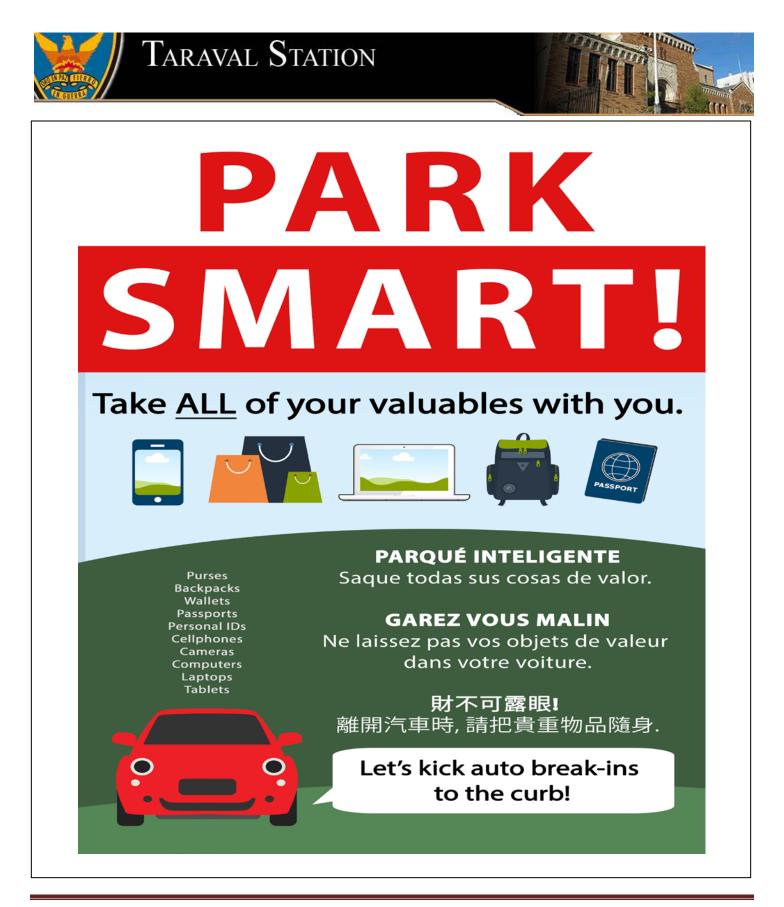

|          | Crime Category<br>LARCENY THEFT<br>Grand Total                                                                                            | Crime Subcategory | This Week<br>80<br>80 |                                           |
|----------|-------------------------------------------------------------------------------------------------------------------------------------------|-------------------|-----------------------|-------------------------------------------|
| 2.000 ft | Fulton St.<br>Fulton St.<br>Lincoln Way<br>Ju uh St. Surger Blud<br>denn Aus<br>Taraval St. Enset Blud<br>John Meinerd<br>30 John Meinerd |                   | PARK<br>PARK<br>PARK  | Clipper St.<br>Bassworth Sr.<br>INGLESIDE |

February 2018 – Week 3



lai Olympics





UNITED AIRLINES

TORCHRUN











### AlertSF Notification System 24/7 emergency information to your wireless device

# AlertSF

TARAVAL STATION

AlertSF is a text-based notification system for San Francisco's residents and visitors. AlertSF will send alerts regarding emergencies disrupting vehicular/pedestrian traffic, watches and warnings for tsunamis, flooding, and Citywide post-disaster information to your registered wireless devices and email accounts. Registrants can also sign up to receive English-language automated information feeds and/or alerts targeted to specific areas of the City.

To sign up for AlertSF please visit: <a href="http://www.alertsf.org">www.alertsf.org</a>

# **Twitter: @SF\_Emergency**

@SF\_Emergency is the Department of Emergency Management's official Twitter account for emergency public