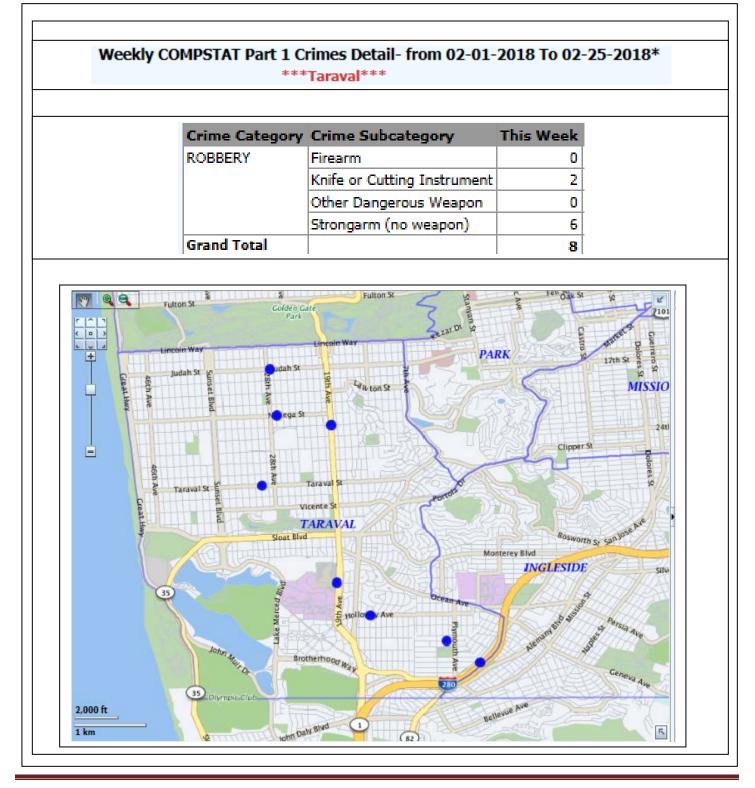

### Read more at <a href="http://www.taraval.org/?cat=14">http://www.taraval.org/?cat=14</a>

February 2018 – Week 3

Γ

|          |             | Crime Subcategory                                                                                                                                                                                                                                                                                                                                                                                                                                                                                                                                                                                                                                                                                                                                                                                                                                                                                                                                                                                                                                                                                                                                                                                                                                                                                                                                                                                                                                                                                                                                                                                                                                                                                                                                                                                                                                                                                                                                                                                                                                                                                                              |              |                |
|----------|-------------|--------------------------------------------------------------------------------------------------------------------------------------------------------------------------------------------------------------------------------------------------------------------------------------------------------------------------------------------------------------------------------------------------------------------------------------------------------------------------------------------------------------------------------------------------------------------------------------------------------------------------------------------------------------------------------------------------------------------------------------------------------------------------------------------------------------------------------------------------------------------------------------------------------------------------------------------------------------------------------------------------------------------------------------------------------------------------------------------------------------------------------------------------------------------------------------------------------------------------------------------------------------------------------------------------------------------------------------------------------------------------------------------------------------------------------------------------------------------------------------------------------------------------------------------------------------------------------------------------------------------------------------------------------------------------------------------------------------------------------------------------------------------------------------------------------------------------------------------------------------------------------------------------------------------------------------------------------------------------------------------------------------------------------------------------------------------------------------------------------------------------------|--------------|----------------|
|          | BURGLARY    | Attempted Forcible Entry                                                                                                                                                                                                                                                                                                                                                                                                                                                                                                                                                                                                                                                                                                                                                                                                                                                                                                                                                                                                                                                                                                                                                                                                                                                                                                                                                                                                                                                                                                                                                                                                                                                                                                                                                                                                                                                                                                                                                                                                                                                                                                       | 1            |                |
|          | BURGLARY    | Forcible Entry                                                                                                                                                                                                                                                                                                                                                                                                                                                                                                                                                                                                                                                                                                                                                                                                                                                                                                                                                                                                                                                                                                                                                                                                                                                                                                                                                                                                                                                                                                                                                                                                                                                                                                                                                                                                                                                                                                                                                                                                                                                                                                                 | 18           |                |
|          | BURGLARY    | Unlawful Entry - No force                                                                                                                                                                                                                                                                                                                                                                                                                                                                                                                                                                                                                                                                                                                                                                                                                                                                                                                                                                                                                                                                                                                                                                                                                                                                                                                                                                                                                                                                                                                                                                                                                                                                                                                                                                                                                                                                                                                                                                                                                                                                                                      | 23           |                |
|          | Grand Total |                                                                                                                                                                                                                                                                                                                                                                                                                                                                                                                                                                                                                                                                                                                                                                                                                                                                                                                                                                                                                                                                                                                                                                                                                                                                                                                                                                                                                                                                                                                                                                                                                                                                                                                                                                                                                                                                                                                                                                                                                                                                                                                                | 42           |                |
|          |             |                                                                                                                                                                                                                                                                                                                                                                                                                                                                                                                                                                                                                                                                                                                                                                                                                                                                                                                                                                                                                                                                                                                                                                                                                                                                                                                                                                                                                                                                                                                                                                                                                                                                                                                                                                                                                                                                                                                                                                                                                                                                                                                                |              |                |
|          |             | Fulton St                                                                                                                                                                                                                                                                                                                                                                                                                                                                                                                                                                                                                                                                                                                                                                                                                                                                                                                                                                                                                                                                                                                                                                                                                                                                                                                                                                                                                                                                                                                                                                                                                                                                                                                                                                                                                                                                                                                                                                                                                                                                                                                      |              | ren O L        |
| 1013     | Fulton St   | Golden Gate<br>Park                                                                                                                                                                                                                                                                                                                                                                                                                                                                                                                                                                                                                                                                                                                                                                                                                                                                                                                                                                                                                                                                                                                                                                                                                                                                                                                                                                                                                                                                                                                                                                                                                                                                                                                                                                                                                                                                                                                                                                                                                                                                                                            | Sezarol a    |                |
|          | Lincoln Wa  | Lincoln Way                                                                                                                                                                                                                                                                                                                                                                                                                                                                                                                                                                                                                                                                                                                                                                                                                                                                                                                                                                                                                                                                                                                                                                                                                                                                                                                                                                                                                                                                                                                                                                                                                                                                                                                                                                                                                                                                                                                                                                                                                                                                                                                    |              | H ALL          |
| +        | Judah St    |                                                                                                                                                                                                                                                                                                                                                                                                                                                                                                                                                                                                                                                                                                                                                                                                                                                                                                                                                                                                                                                                                                                                                                                                                                                                                                                                                                                                                                                                                                                                                                                                                                                                                                                                                                                                                                                                                                                                                                                                                                                                                                                                | PARK         |                |
|          | 40ch Ave    |                                                                                                                                                                                                                                                                                                                                                                                                                                                                                                                                                                                                                                                                                                                                                                                                                                                                                                                                                                                                                                                                                                                                                                                                                                                                                                                                                                                                                                                                                                                                                                                                                                                                                                                                                                                                                                                                                                                                                                                                                                                                                                                                | S DEE        | Salt           |
|          | hark        | Noriega St                                                                                                                                                                                                                                                                                                                                                                                                                                                                                                                                                                                                                                                                                                                                                                                                                                                                                                                                                                                                                                                                                                                                                                                                                                                                                                                                                                                                                                                                                                                                                                                                                                                                                                                                                                                                                                                                                                                                                                                                                                                                                                                     | LE CASS      | 374            |
|          |             |                                                                                                                                                                                                                                                                                                                                                                                                                                                                                                                                                                                                                                                                                                                                                                                                                                                                                                                                                                                                                                                                                                                                                                                                                                                                                                                                                                                                                                                                                                                                                                                                                                                                                                                                                                                                                                                                                                                                                                                                                                                                                                                                |              | 8月1日           |
| Ξ        |             | · · · · · · · · · · · · · · · · · · ·                                                                                                                                                                                                                                                                                                                                                                                                                                                                                                                                                                                                                                                                                                                                                                                                                                                                                                                                                                                                                                                                                                                                                                                                                                                                                                                                                                                                                                                                                                                                                                                                                                                                                                                                                                                                                                                                                                                                                                                                                                                                                          |              | Clippe         |
|          | Tarava      | ist 🖞 👘 Taraval St                                                                                                                                                                                                                                                                                                                                                                                                                                                                                                                                                                                                                                                                                                                                                                                                                                                                                                                                                                                                                                                                                                                                                                                                                                                                                                                                                                                                                                                                                                                                                                                                                                                                                                                                                                                                                                                                                                                                                                                                                                                                                                             | and a second | S. 25          |
|          | Creat       | Vicente St                                                                                                                                                                                                                                                                                                                                                                                                                                                                                                                                                                                                                                                                                                                                                                                                                                                                                                                                                                                                                                                                                                                                                                                                                                                                                                                                                                                                                                                                                                                                                                                                                                                                                                                                                                                                                                                                                                                                                                                                                                                                                                                     | Porto Dilli  |                |
|          | Hwy         | Sloat Blvd                                                                                                                                                                                                                                                                                                                                                                                                                                                                                                                                                                                                                                                                                                                                                                                                                                                                                                                                                                                                                                                                                                                                                                                                                                                                                                                                                                                                                                                                                                                                                                                                                                                                                                                                                                                                                                                                                                                                                                                                                                                                                                                     | RACE         | Boswo          |
|          |             |                                                                                                                                                                                                                                                                                                                                                                                                                                                                                                                                                                                                                                                                                                                                                                                                                                                                                                                                                                                                                                                                                                                                                                                                                                                                                                                                                                                                                                                                                                                                                                                                                                                                                                                                                                                                                                                                                                                                                                                                                                                                                                                                | Monterey     | Blvd           |
|          | V.          |                                                                                                                                                                                                                                                                                                                                                                                                                                                                                                                                                                                                                                                                                                                                                                                                                                                                                                                                                                                                                                                                                                                                                                                                                                                                                                                                                                                                                                                                                                                                                                                                                                                                                                                                                                                                                                                                                                                                                                                                                                                                                                                                |              | INGLESID       |
|          | 35          | Ave a start of the | Ocean        |                |
|          |             |                                                                                                                                                                                                                                                                                                                                                                                                                                                                                                                                                                                                                                                                                                                                                                                                                                                                                                                                                                                                                                                                                                                                                                                                                                                                                                                                                                                                                                                                                                                                                                                                                                                                                                                                                                                                                                                                                                                                                                                                                                                                                                                                |              | hannan but and |
|          |             | John Alun D                                                                                                                                                                                                                                                                                                                                                                                                                                                                                                                                                                                                                                                                                                                                                                                                                                                                                                                                                                                                                                                                                                                                                                                                                                                                                                                                                                                                                                                                                                                                                                                                                                                                                                                                                                                                                                                                                                                                                                                                                                                                                                                    | nouth        | Alema          |
|          |             | John Alin D                                                                                                                                                                                                                                                                                                                                                                                                                                                                                                                                                                                                                                                                                                                                                                                                                                                                                                                                                                                                                                                                                                                                                                                                                                                                                                                                                                                                                                                                                                                                                                                                                                                                                                                                                                                                                                                                                                                                                                                                                                                                                                                    |              | ATTE           |
| 1000     | 35          |                                                                                                                                                                                                                                                                                                                                                                                                                                                                                                                                                                                                                                                                                                                                                                                                                                                                                                                                                                                                                                                                                                                                                                                                                                                                                                                                                                                                                                                                                                                                                                                                                                                                                                                                                                                                                                                                                                                                                                                                                                                                                                                                | 280          | Ne Contraction |
| 2,000 ft |             | A tohn Daily Siva                                                                                                                                                                                                                                                                                                                                                                                                                                                                                                                                                                                                                                                                                                                                                                                                                                                                                                                                                                                                                                                                                                                                                                                                                                                                                                                                                                                                                                                                                                                                                                                                                                                                                                                                                                                                                                                                                                                                                                                                                                                                                                              | Bellevue     |                |