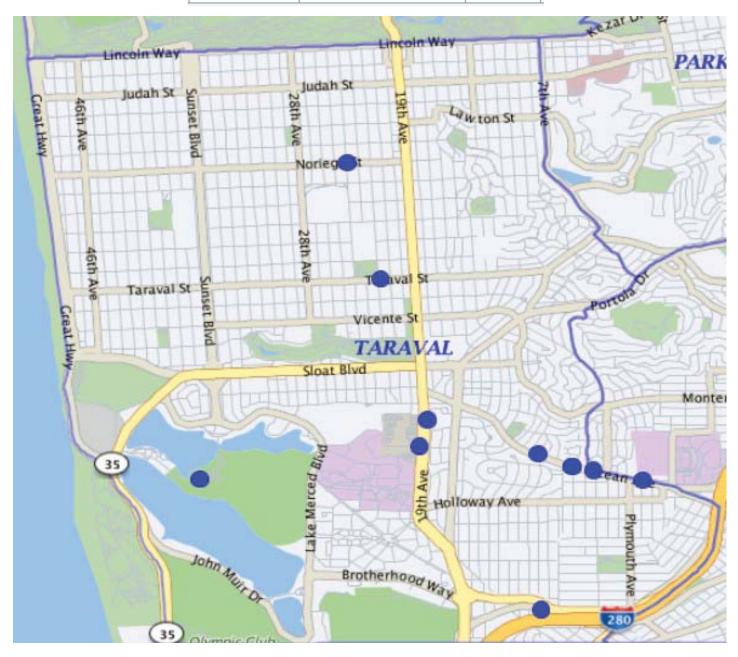

## Robbery 06/01/18 - 06/30/18

| ROBBERY | Firearm                     | 3  |
|---------|-----------------------------|----|
|         | Knife or Cutting Instrument | 2  |
|         | Other Dangerous Weapon      | 0  |
|         | Strongarm (no weapon)       | 6  |
|         |                             | 11 |

<sup>\*</sup>Note: The map accurately reflects the information available at the time of preparation. Numbers may or may not change as more information becomes available.

July 2018—Week 1 10