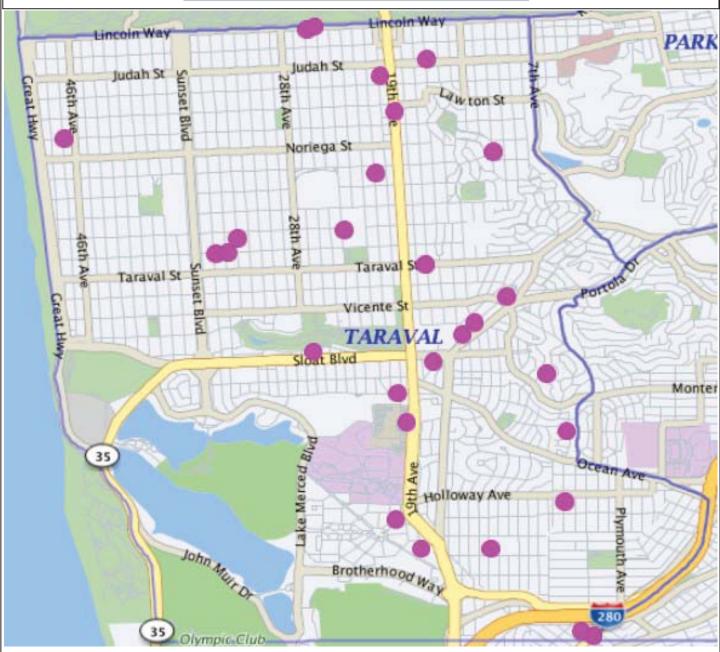

## Burglary 06/01/18 - 06/30/18

| BURGLARY | Attempted Forcible Entry  | 2  |
|----------|---------------------------|----|
|          | Forcible Entry            | 7  |
|          | Unlawful Entry - No force | 12 |
|          |                           | 21 |

\*Note: The map accurately reflects the information available at the time of preparation. Numbers may or may not change as more information becomes available.

July 2018—Week 1 11