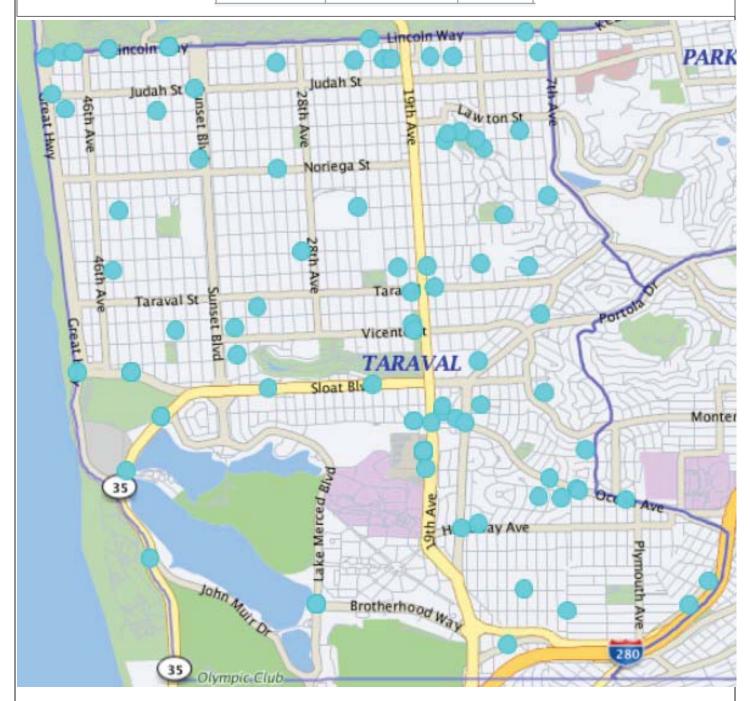

## Auto Burglaries 06/01/18 - 06/30/18

|  | LARCENY THEFT | Auto Burglaries | 104 |  |
|--|---------------|-----------------|-----|--|
|  |               |                 | 104 |  |

\*Note: The map accurately reflects the information available at the time of preparation. Numbers may or may not change as more information becomes available.