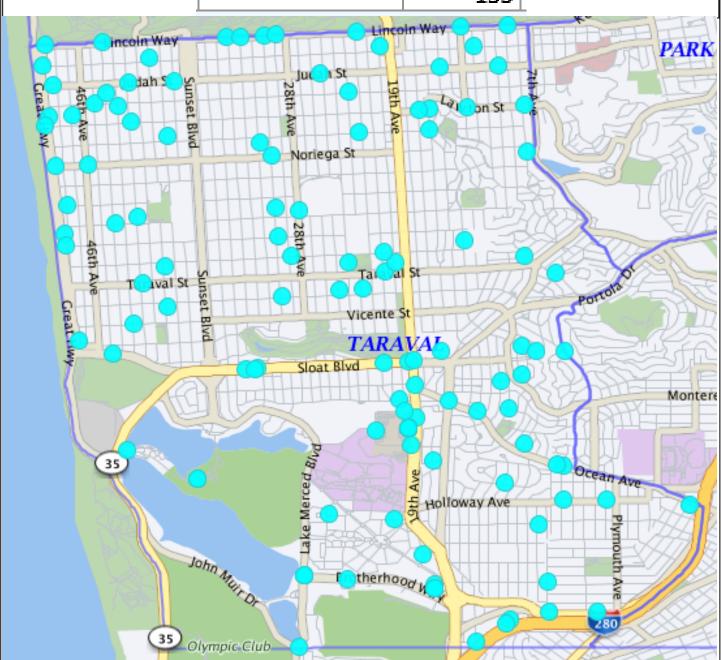

## Theft From Vehicle 08/01/18 - 08/31/18

| Auto Burglaries | 135 |
|-----------------|-----|
|                 | 135 |

\*Note: The map accurately reflects the information available at the time of preparation. Numbers may or may not change as more information becomes available.

July 2018—Week 4 3