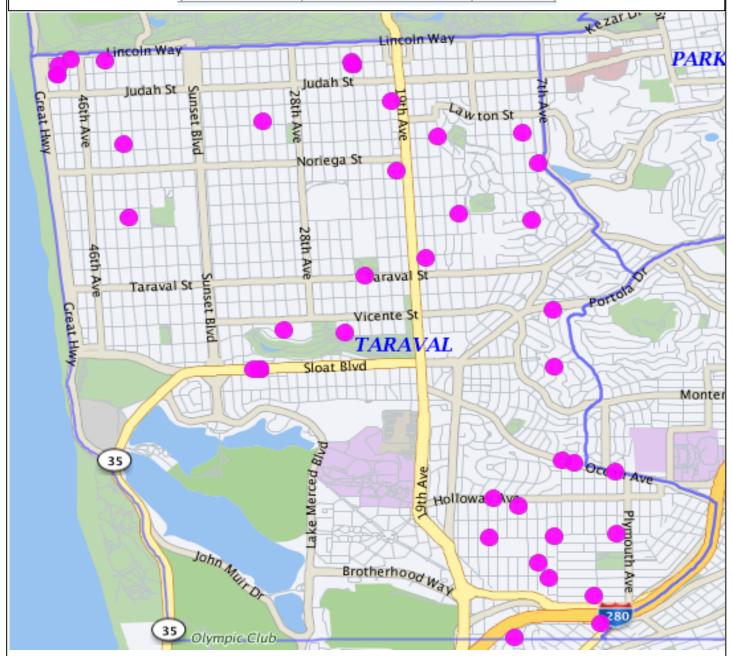

## Burglary 08/01/18 - 08/31/18

| BURGLARY | Attempted Forcible Entry  | 8  |
|----------|---------------------------|----|
|          | Forcible Entry            | 20 |
|          | Unlawful Entry - No force | 15 |
|          |                           | 43 |

\*Note: The map accurately reflects the information available at the time of preparation. Numbers may or may not change as more information becomes available.

July 2018—Week 4 2