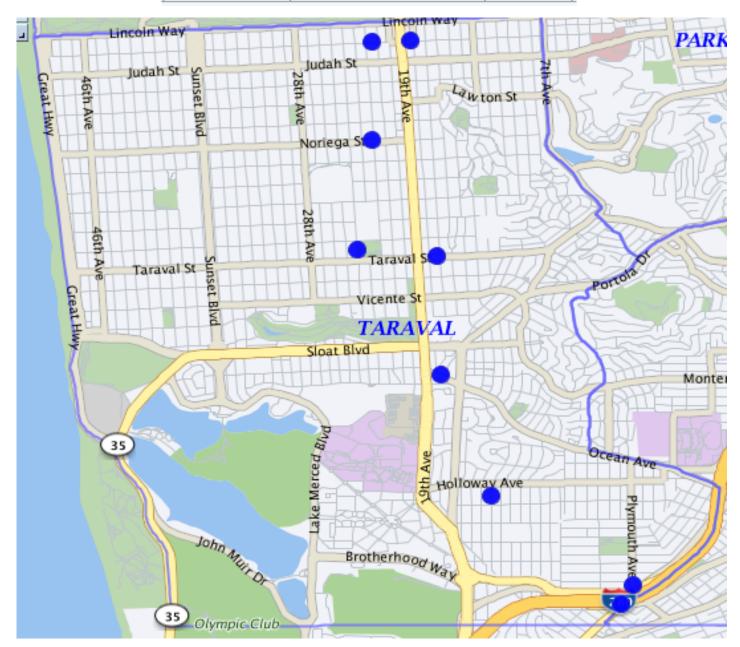

## Robbery 08/01/18 - 08/31/18

| ROBBERY | Firearm                     | 1 |
|---------|-----------------------------|---|
|         | Knife or Cutting Instrument | 1 |
|         | Other Dangerous Weapon      | 0 |
|         | Strongarm (no weapon)       | 7 |
|         |                             | 9 |

<sup>\*</sup>Note: The map accurately reflects the information available at the time of preparation. Numbers may or may not change as more information becomes available.

July 2018—Week 4