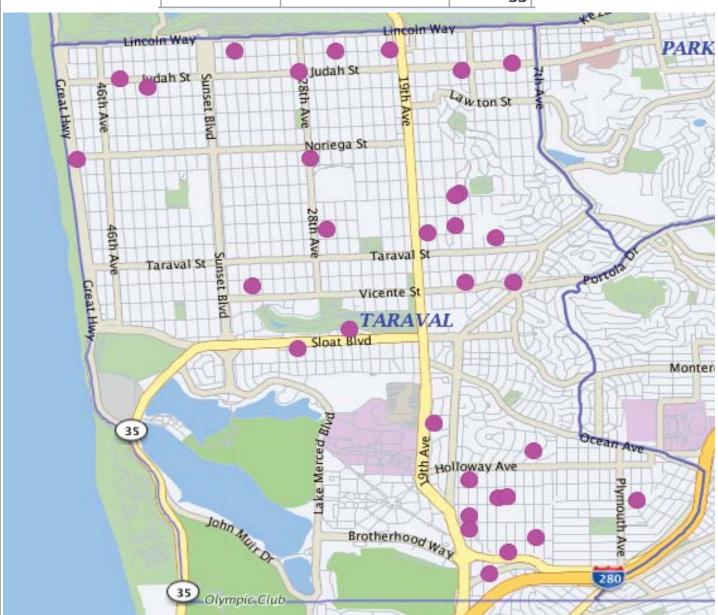

## Burglary 10/01/18 - 10/31/18

| BURGLARY | Attempted Forcible Entry  | 5  |
|----------|---------------------------|----|
|          | Forcible Entry            | 18 |
|          | Unlawful Entry - No force | 10 |
|          |                           | 33 |

If the dot does not add up to the numbers, there may be locations with numerous incident with the same address.

\*Note: The map accurately reflects the information available at the time of preparation. Numbers may or may not change as more information becomes available.

October - November 2018 9