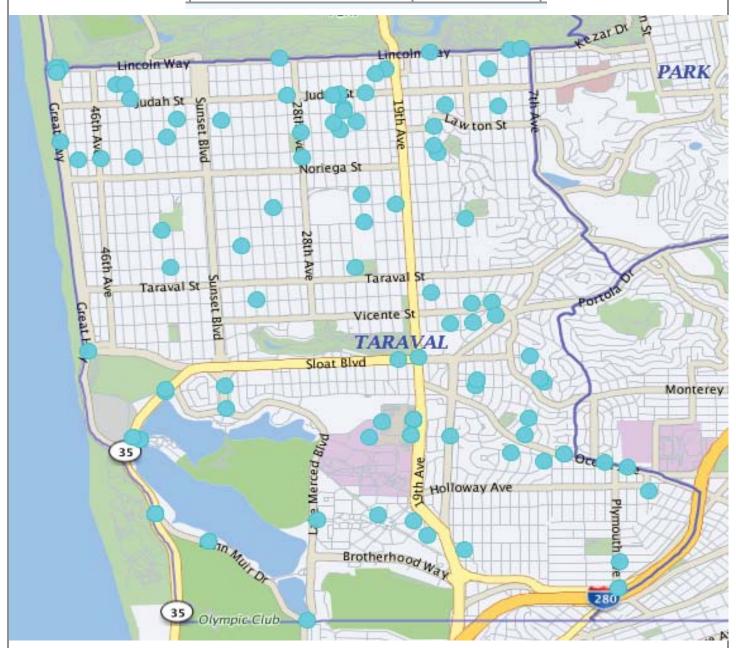

## Auto Burglaries 10/01/18 - 10/31/18

| Auto Burglaries | 113 |
|-----------------|-----|
|                 | 113 |

If the dot does not add up to the numbers, there may be locations with numerous incident with the same address.

October - November 2018

<sup>\*</sup>Note: The map accurately reflects the information available at the time of preparation. Numbers may or may not change as more information becomes available.