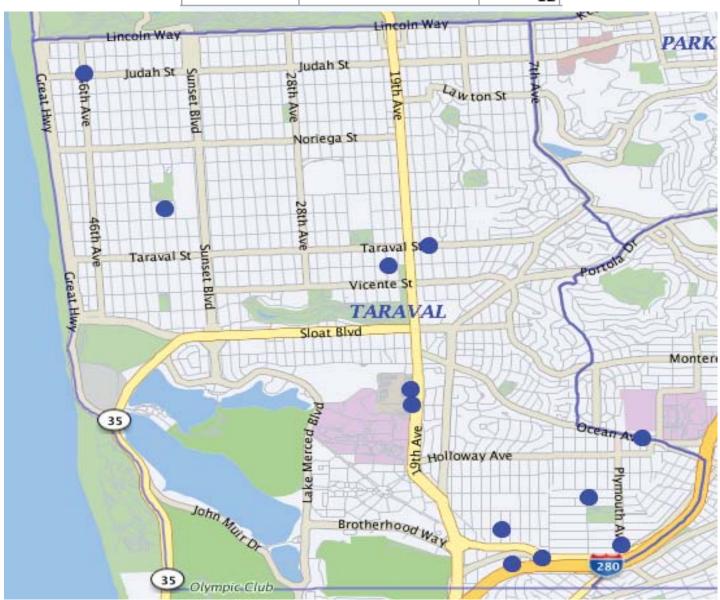

## Robbery 10/01/18 - 10/31/18

| ROBBERY | Firearm                     | 3  |
|---------|-----------------------------|----|
|         | Knife or Cutting Instrument | 0  |
|         | Other Dangerous Weapon      | 0  |
|         | Strongarm (no weapon)       | 9  |
|         |                             | 12 |

If the dot does not add up to the numbers, there may be locations with numerous incident with the same address.

\*Note: The map accurately reflects the information available at the time of preparation. Numbers may or may not change as more information becomes available.

October - November 2018 8