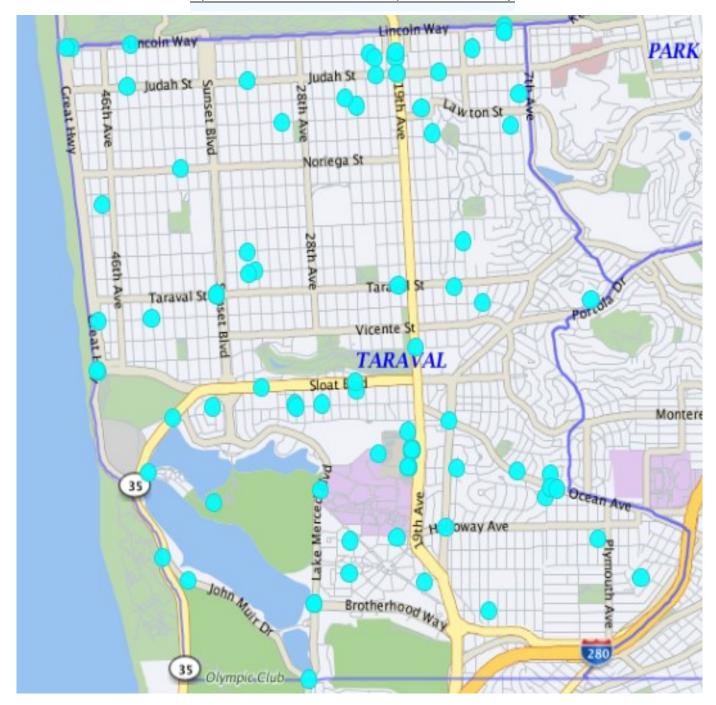

## Vehicle Burglary 11/01/18 - 11/30/18

| Auto Burglaries | 105 |
|-----------------|-----|
|                 | 105 |

If the dots does not add up to the number, there may be multiple incidents with the same address.

\*Note: The map accurately reflects the information available at the time of preparation. Numbers may or may not change as more information becomes available.