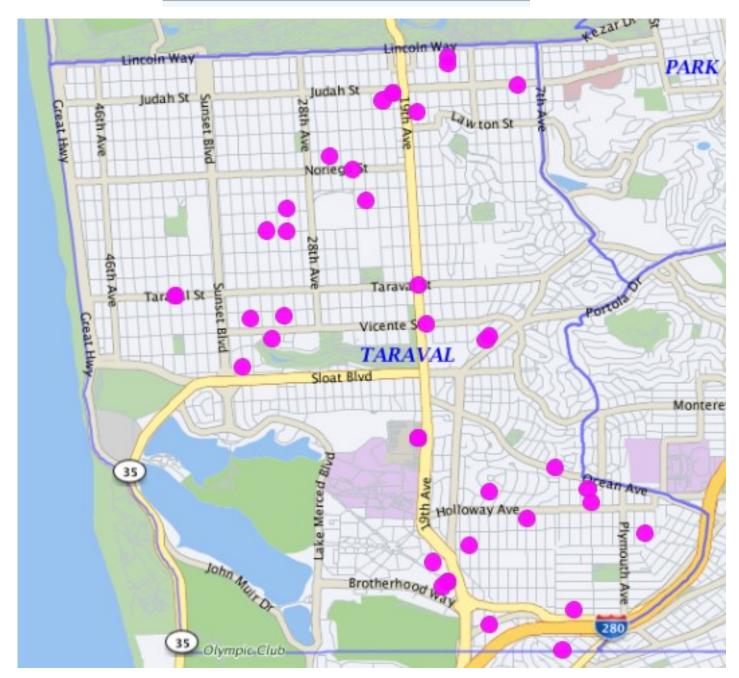

## Burglary 11/01/18 - 11/30/18

| BURGLARY | Attempted Forcible Entry  | 2  |
|----------|---------------------------|----|
|          | Forcible Entry            | 19 |
|          | Unlawful Entry - No force | 19 |
|          |                           | 40 |

If the dots does not add up to the number, there may be multiple incidents with the same address.

\*Note: The map accurately reflects the information available at the time of preparation. Numbers may or may not change as more information becomes available.