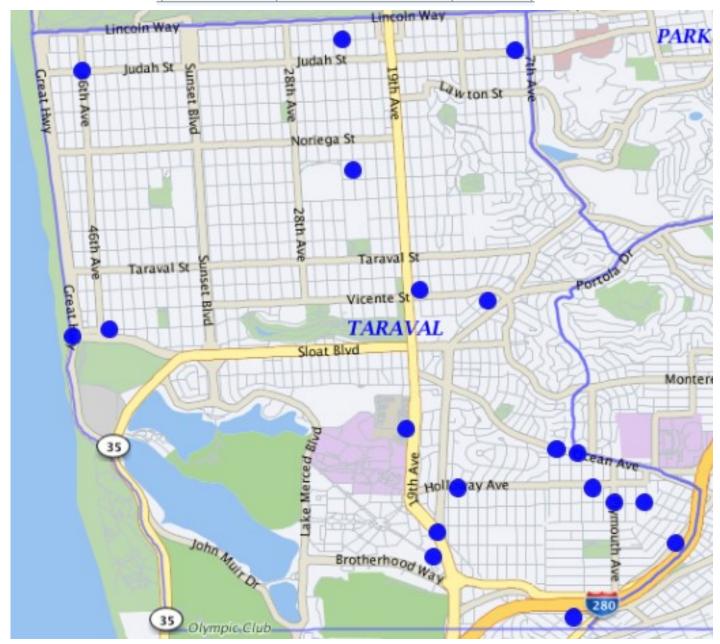

## Robbery 11/01/18 - 11/30/18

|   | ROBBERY | Firearm                     | 2  |
|---|---------|-----------------------------|----|
|   |         | Knife or Cutting Instrument | 1  |
|   |         | Other Dangerous Weapon      | 2  |
|   |         | Strongarm (no weapon)       | 14 |
| Ī |         |                             | 19 |

If the dots does not add up to the number, there may be multiple incidents with the same address.

\*Note: The map accurately reflects the information available at the time of preparation. Numbers may or may not change as more information becomes available.