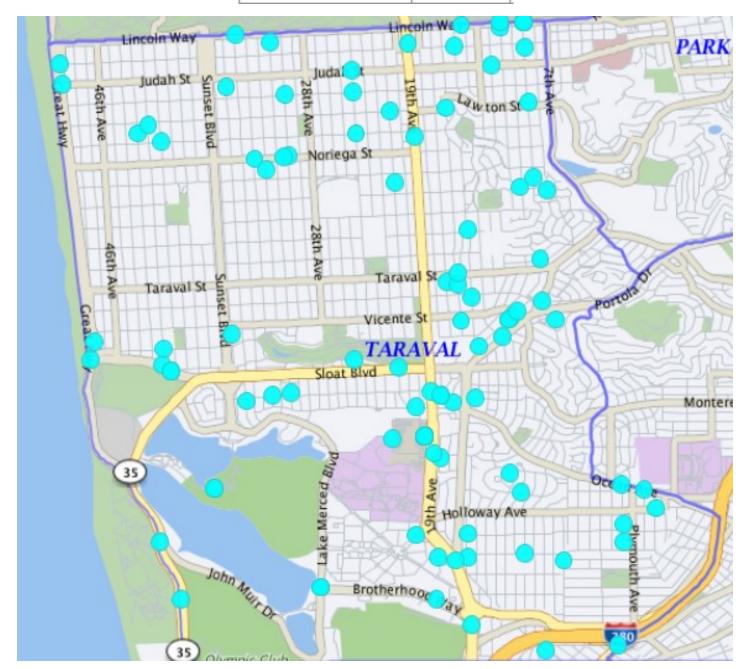

## Auto Burglary 03/01/19 - 03/31/19

| Auto Burglaries | 112 |
|-----------------|-----|
|                 | 112 |

If the dots does not add up to the number, there may be multiple incidents with the same address.

\*Note: The map accurately reflects the information available at the time of preparation. Numbers may or may not change as more information becomes available. *Production date 4/10/19 - 0927 hrs* 

March 2019 1