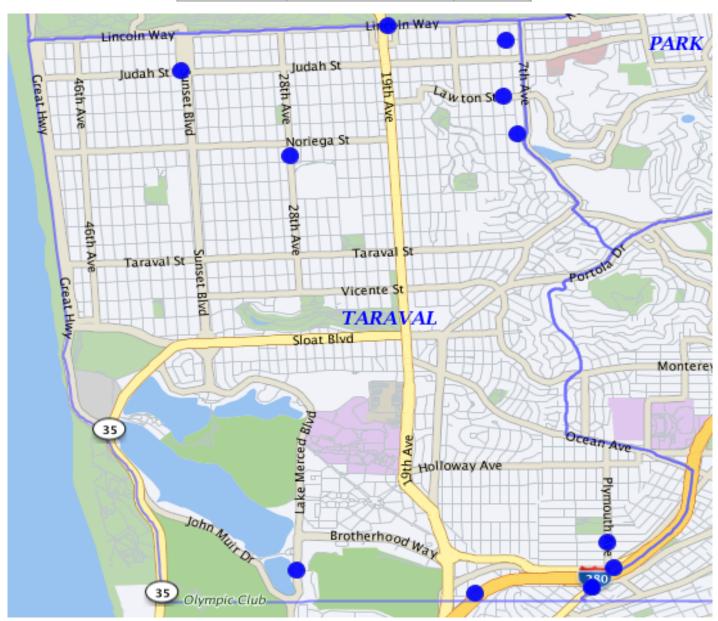

## Robbery 03/01/19 - 03/31/19

| ROBBERY | Firearm                     | 4  |
|---------|-----------------------------|----|
|         | Knife or Cutting Instrument | 1  |
|         | Other Dangerous Weapon      | 2  |
|         | Strongarm (no weapon)       | 5  |
|         |                             | 12 |

If the dots does not add up to the number, there may be multiple incidents with the same address.

\*Note: The map accurately reflects the information available at the time of preparation. Numbers may or may not change as more information becomes available. *Production date 4/10/19 - 0927 hrs* 

March 2019 3