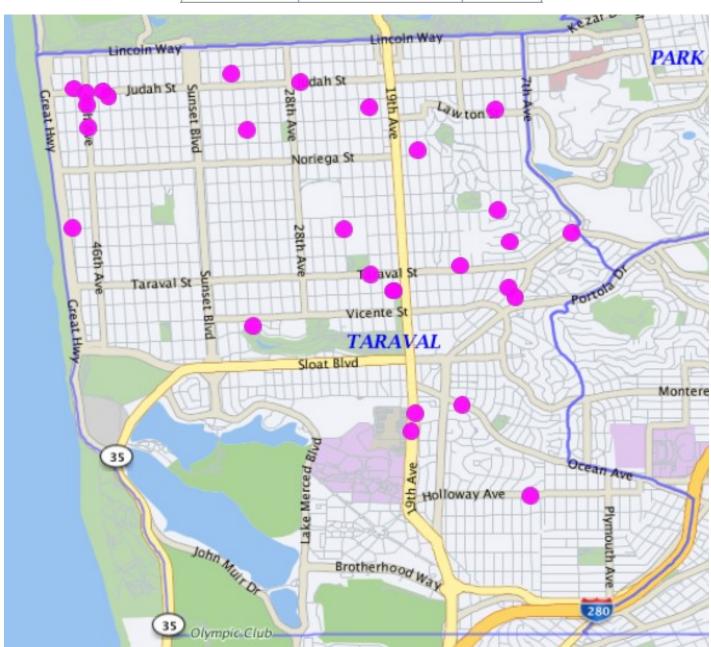

## Burglaries 03/01/19 - 03/31/19

| BURGLARY | Attempted Forcible Entry  | 4  |
|----------|---------------------------|----|
|          | Forcible Entry            | 13 |
|          | Unlawful Entry - No force | 12 |
|          |                           | 29 |

If the dots does not add up to the number, there may be multiple incidents with the same address.

\*Note: The map accurately reflects the information available at the time of preparation. Numbers may or may not change as more information becomes available. *Production date 4/10/19 - 0927 hrs* 

March 2019