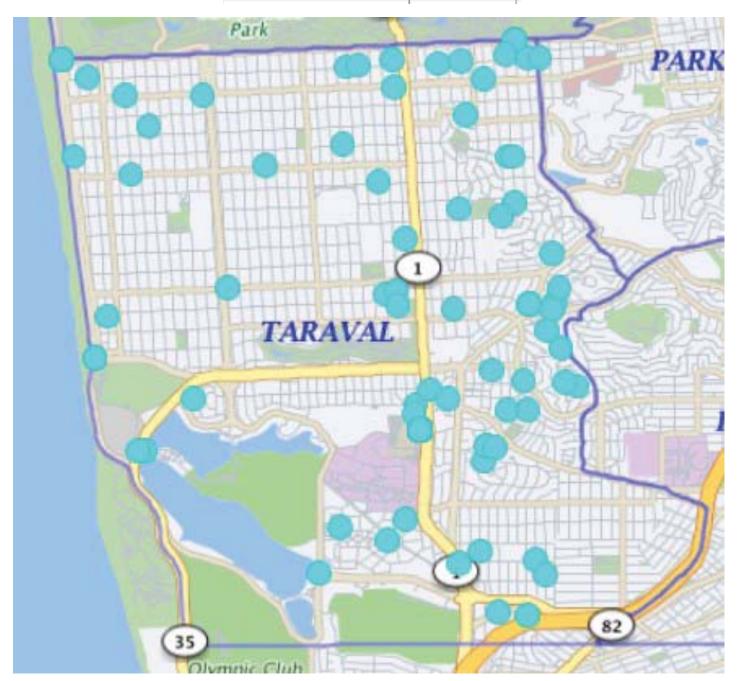

## Auto Burglary 06/01/19 - 06/30/19

Auto Burglaries 101

If the dots does not add up to the number, there may be multiple incidents with the same address.

\*Note: The map accurately reflects the information available at the time of preparation. Numbers may or may not change as more information becomes available. *Production date 7/03/19 - 0900 hrs* 

If the dots does not add up to the number, there may be multiple incidents with the same address.

\*Note: The map accurately reflects the information available at the time of preparation. Numbers may or may not change as more information becomes available. *Production date 7/03/19 - 0900 hrs* 