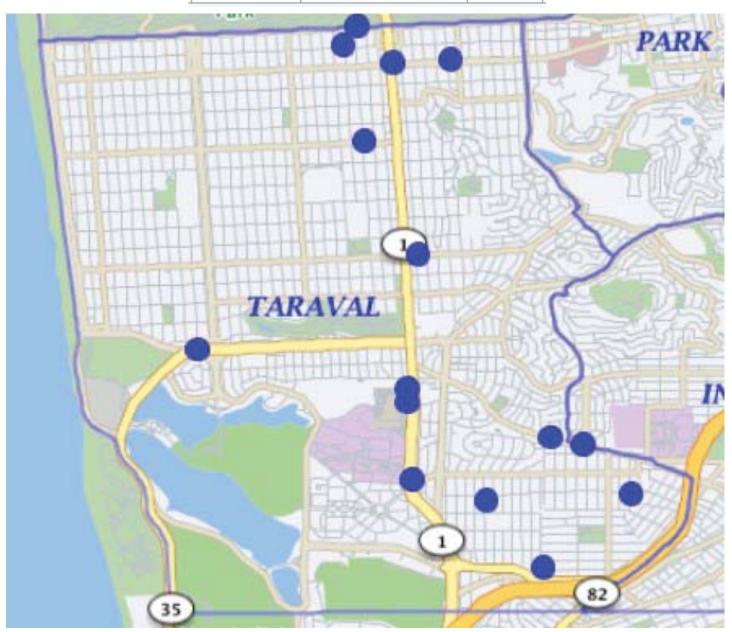

## Robbery 06/01/19 – 06/30/19

| ROBBERY | Firearm                     | 2  |
|---------|-----------------------------|----|
|         | Knife or Cutting Instrument | 0  |
|         | Other Dangerous Weapon      | 3  |
|         | Strongarm (no weapon)       | 10 |
|         |                             | 15 |

If the dots does not add up to the number, there may be multiple incidents with the same address.

\*Note: The map accurately reflects the information available at the time of preparation. Numbers may or may not change as more information becomes available. *Production date 7/03/19 - 0900 hrs* 