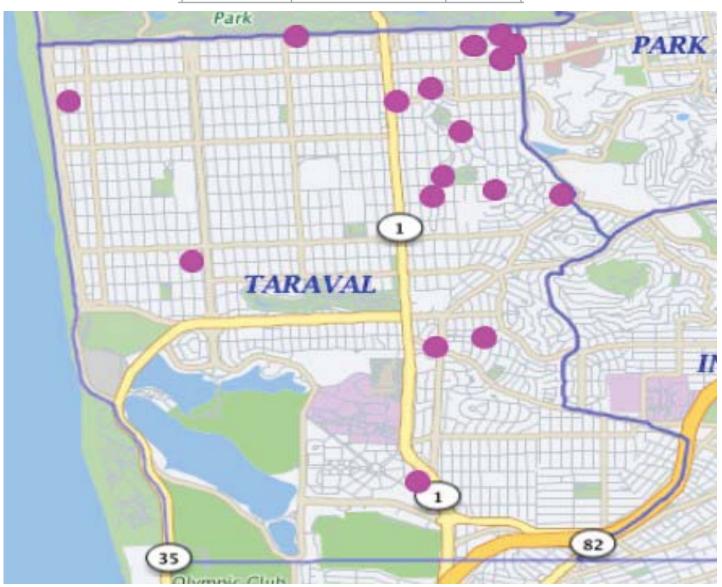

## Commercial and Residential Burglaries

## 06/01/19 - 06/30/19

| BURGLARY | Attempted Forcible Entry  | 1  |
|----------|---------------------------|----|
|          | Forcible Entry            | 12 |
|          | Unlawful Entry - No force | 7  |
|          |                           | 20 |

If the dots does not add up to the number, there may be multiple incidents with the same address.

\*Note: The map accurately reflects the information available at the time of preparation. Numbers may or may not change as more information becomes available. *Production date 7/03/19 - 0900 hrs* 