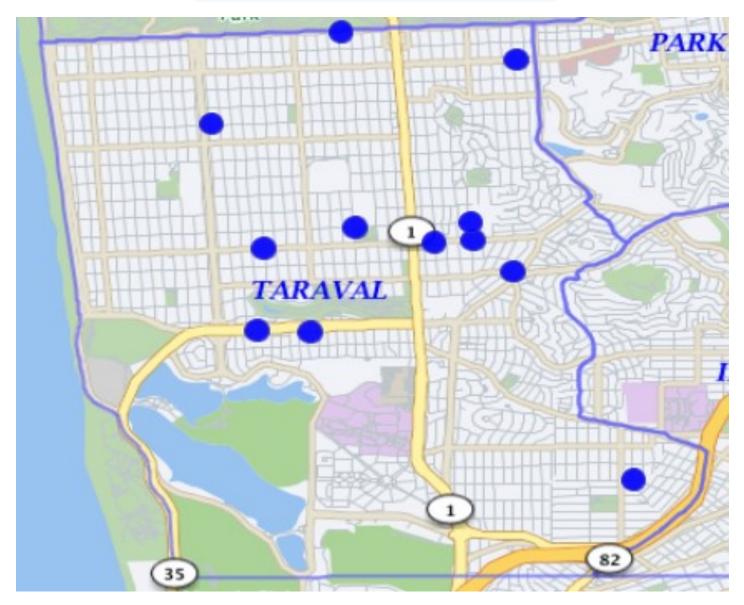

## Robbery 05/01/19 – 05/31/19

| ROBBERY | Firearm                     | 0  |
|---------|-----------------------------|----|
|         | Knife or Cutting Instrument | 0  |
|         | Other Dangerous Weapon      | 0  |
|         | Strongarm (no weapon)       | 12 |
|         |                             | 12 |

If the dots does not add up to the number, there may be multiple incidents with the same address.

\*Note: The map accurately reflects the information available at the time of preparation. Numbers may or may not change as more information becomes available. *Production date 6/05/19 - 0900 hrs*