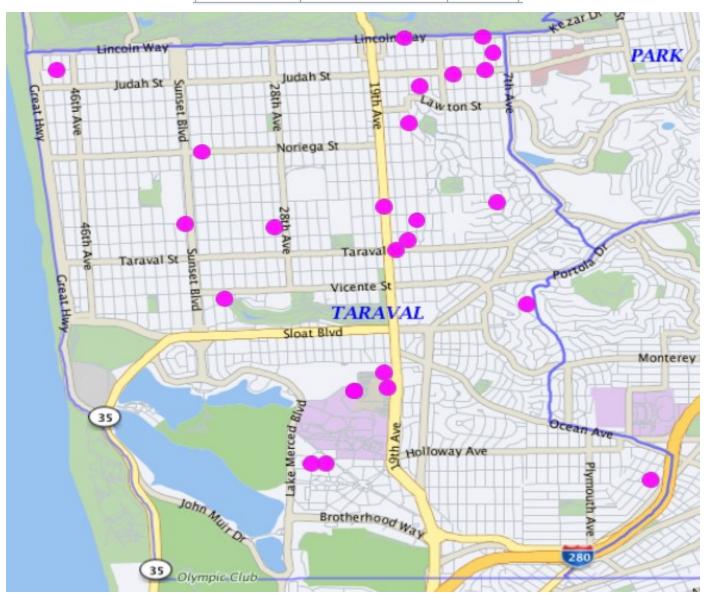

## **Commercial and Residential Burglaries**

## 05/01/19 - 05/31/19

| BURGLARY | Attempted Forcible Entry  | 3  |
|----------|---------------------------|----|
|          | Forcible Entry            | 10 |
|          | Unlawful Entry - No force | 12 |
|          |                           | 25 |

If the dots does not add up to the number, there may be multiple incidents with the same address.

\*Note: The map accurately reflects the information available at the time of preparation. Numbers may or may not change as more information becomes available. *Production date 6/26/19 - 1030 hrs* 