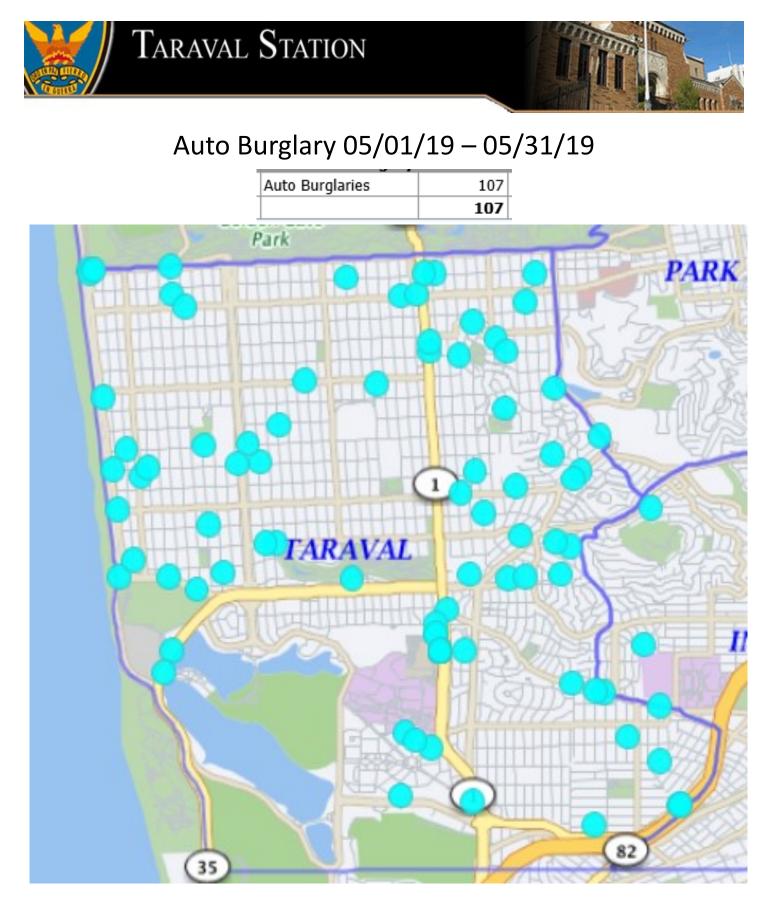

If the dots does not add up to the number, there may be multiple incidents with the same address.

\*Note: The map accurately reflects the information available at the time of preparation. Numbers may or may not change as more information becomes available. *Production date 6/26/19 - 1030 hrs* 