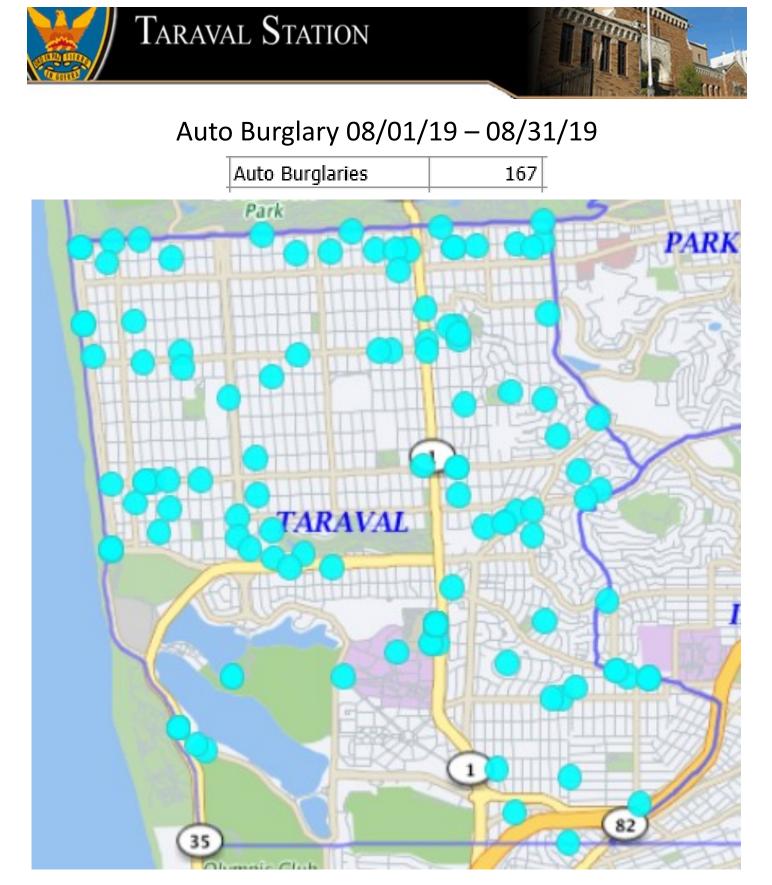

If the dots does not add up to the number, there may be multiple incidents with the same address.

\*Note: The map accurately reflects the information available at the time of preparation. Numbers may or may not change as more information becomes available. *Production date 9/12/19 - 1030 hrs* 