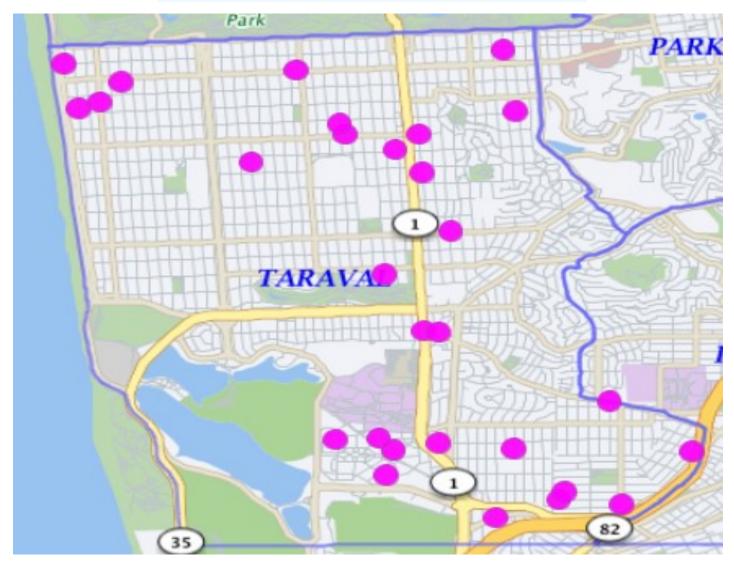

## **Commercial and Residential Burglaries**

## 08/01/19 - 08/31/19

| BURGLARY | Attempted Forcible Entry  | 1  |
|----------|---------------------------|----|
|          | Forcible Entry            | 12 |
|          | Unlawful Entry - No force | 16 |
|          |                           | 29 |

If the dots does not add up to the number, there may be multiple incidents with the same address.

\*Note: The map accurately reflects the information available at the time of preparation. Numbers may or may not change as more information becomes available. *Production date 9/12/19 - 1030 hrs* 