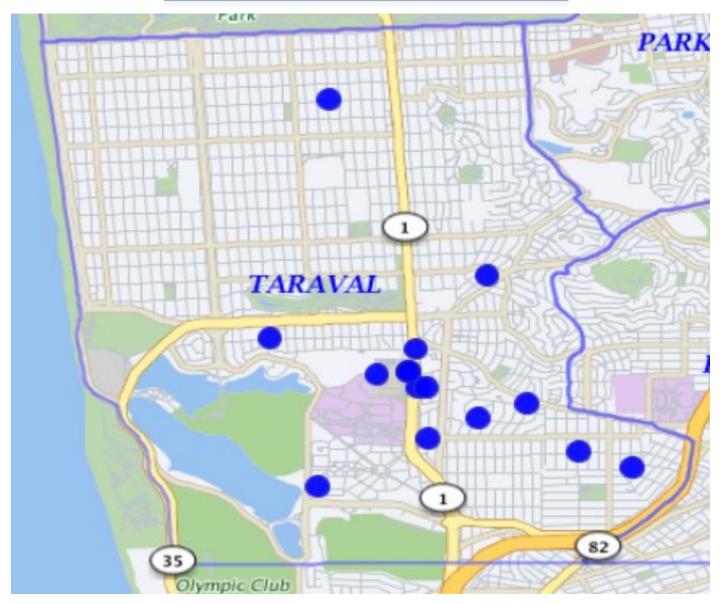

## Robbery 08/01/19 – 08/31/19

| ROBBERY | Firearm                     | 2  |
|---------|-----------------------------|----|
|         | Knife or Cutting Instrument | 1  |
|         | Other Dangerous Weapon      | 2  |
|         | Strongarm (no weapon)       | 10 |
|         |                             | 15 |

If the dots does not add up to the number, there may be multiple incidents with the same address.

\*Note: The map accurately reflects the information available at the time of preparation. Numbers may or may not change as more information becomes available. *Production date 9/12/19 - 0900 hrs*