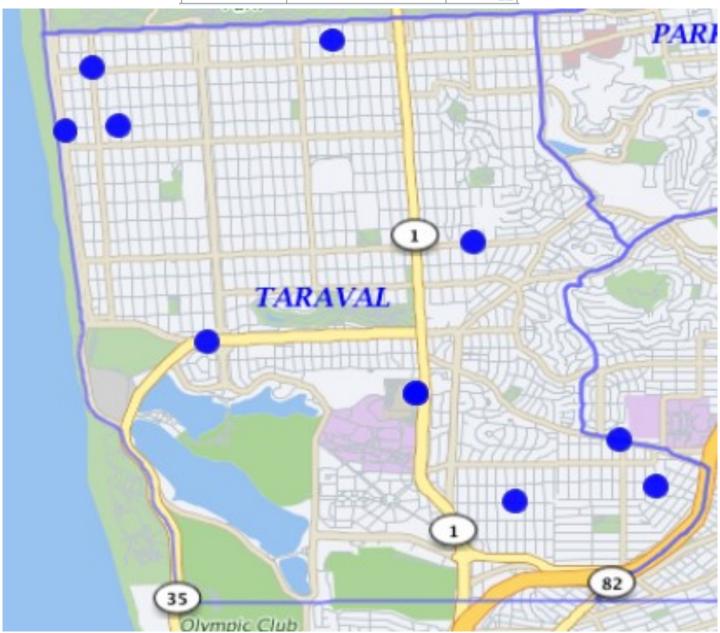

## Robbery 09/01/19 - 09/18/19

| ROBBERY | Firearm                     | 2  |
|---------|-----------------------------|----|
|         | Knife or Cutting Instrument | 0  |
|         | Other Dangerous Weapon      | 1  |
|         | Strongarm (no weapon)       | 8  |
|         |                             | 11 |

If the dots does not add up to the number, there may be multiple incidents with the same address.

\*Note: The map accurately reflects the information available at the time of preparation. Numbers may or may not change as more information becomes available. *Production date* 10/24/19 - 0900 hrs

September 2019 3