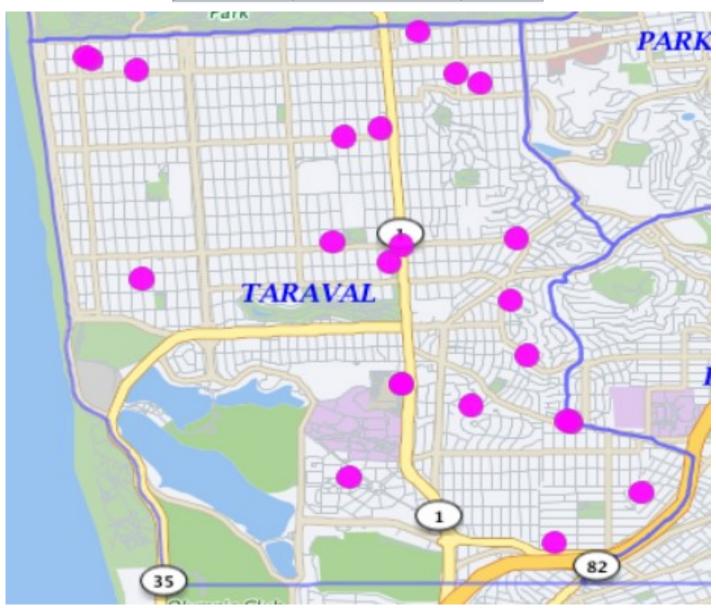

## Commercial and Residential Burglaries

## 09/01/19 - 09/30/19

| BURGLARY | Attempted Forcible Entry  | 1  |
|----------|---------------------------|----|
|          | Forcible Entry            | 9  |
|          | Unlawful Entry - No force | 13 |
|          |                           | 23 |

If the dots does not add up to the number, there may be multiple incidents with the same address.

\*Note: The map accurately reflects the information available at the time of preparation. Numbers may or may not change as more information becomes available. *Production date 10/24/19 - 0900 hrs* 

September 2019