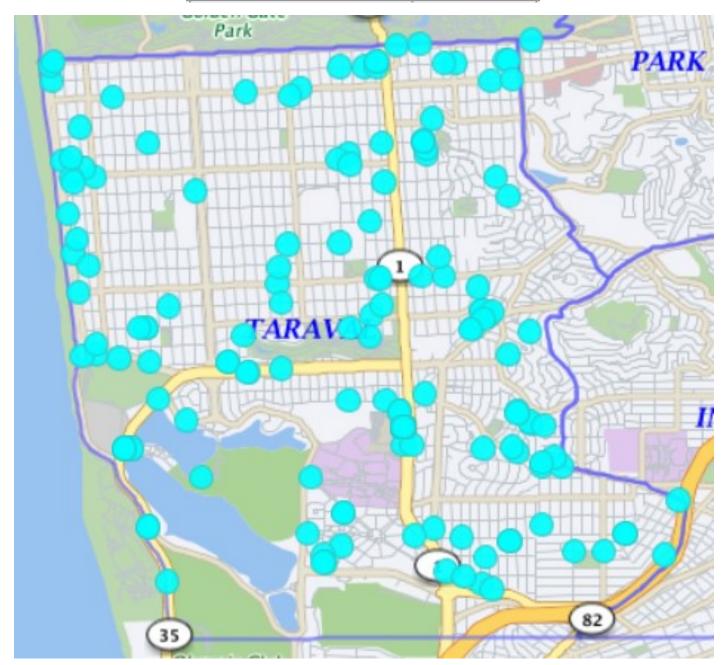

## Auto Burglaries 09/01/19 – 09/30/19

| Auto Burglaries | 189 |
|-----------------|-----|
|-----------------|-----|

If the dots does not add up to the number, there may be multiple incidents with the same address.

\*Note: The map accurately reflects the information available at the time of preparation. Numbers may or may not change as more information becomes available. *Production date* 10/24/19 - 0900 hrs

September 2019 1