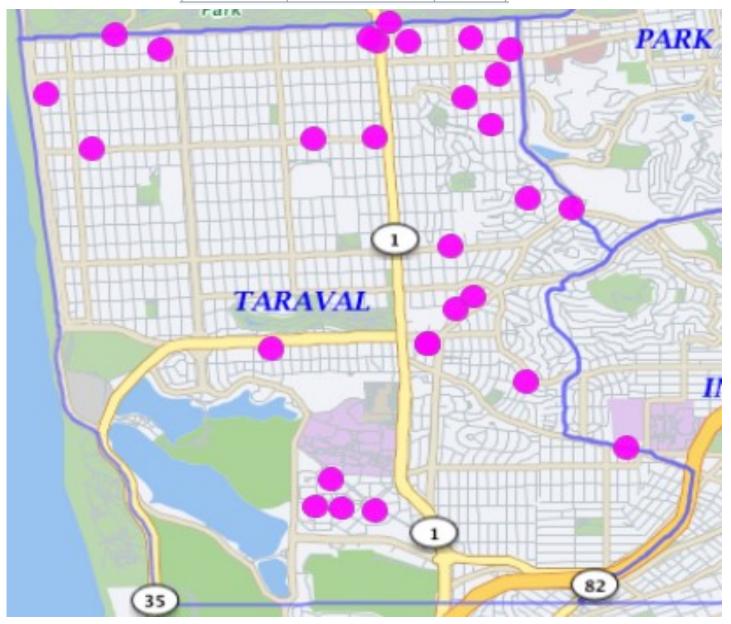

## 04/01/20 - 04/30/20

| BURGLARY | Attempted Forcible Entry  | 1  |
|----------|---------------------------|----|
|          | Forcible Entry            | 17 |
|          | Unlawful Entry - No force | 12 |
|          |                           | 30 |

If the dots does not add up to the number, there may be multiple incidents with the same address.

\*Note: The map accurately reflects the information available at the time of preparation. Numbers may or may not change as more information becomes available. *Production date 05/11/20 - 0900 hrs* 