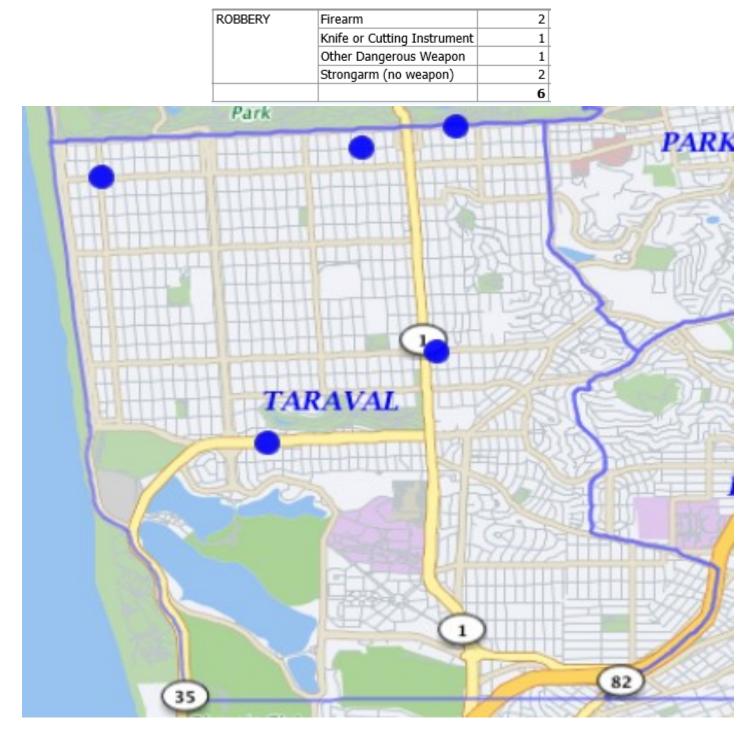

## Robbery 04/01/20 - 04/30/20

If the dots does not add up to the number, there may be multiple incidents with the same address.

\*Note: The map accurately reflects the information available at the time of preparation. Numbers may or may not change as more information becomes available. *Production date 05/11/19 - 0900 hrs*