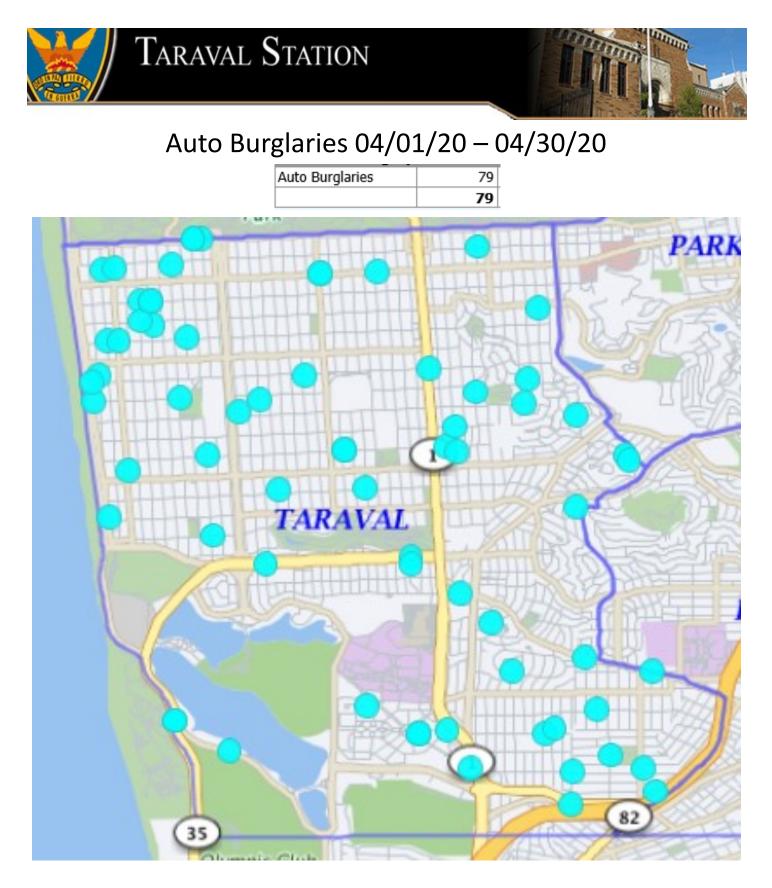

If the dots does not add up to the number, there may be multiple incidents with the same address.

\*Note: The map accurately reflects the information available at the time of preparation. Numbers may or may not change as more information becomes available. *Production date 05/11/20 - 0900 hrs* 