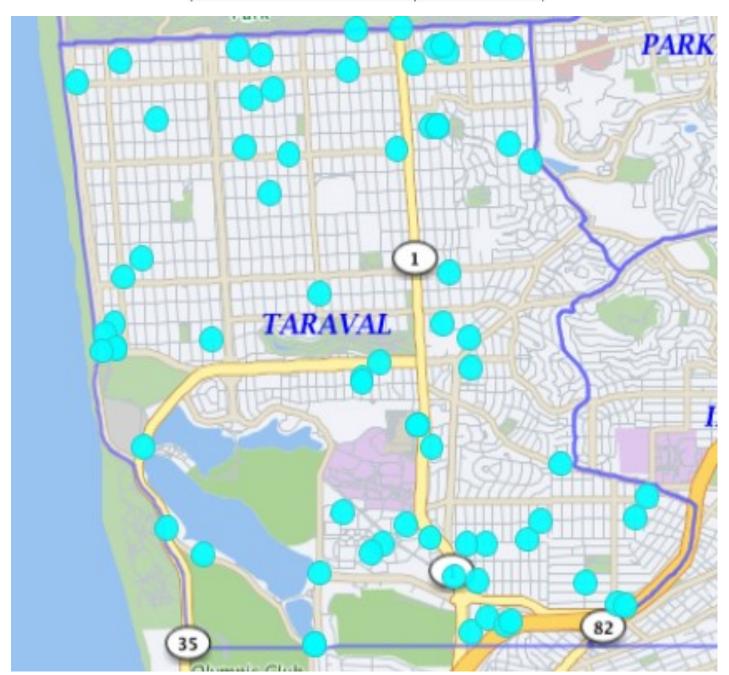

## Auto Burglaries 06/01/20 - 06/30/20

Auto Burglaries 79

If the dots does not add up to the number, there may be multiple incidents with the same address.

\*Note: The map accurately reflects the information available at the time of preparation. Numbers may or may not change as more information becomes available. *Production date 07/29/20 - 0900 hrs* 