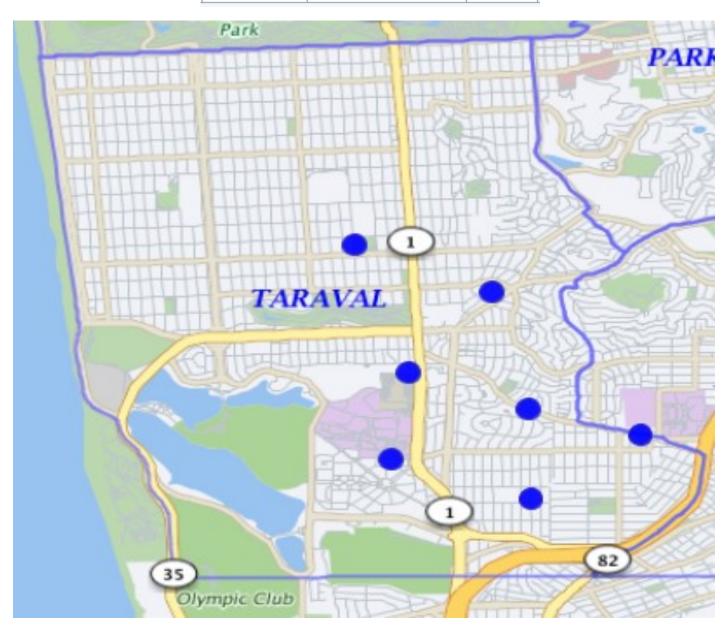

## Robbery 06/01/20 – 06/30/20

| ROBBERY | Firearm                     | 1 |
|---------|-----------------------------|---|
|         | Knife or Cutting Instrument | 1 |
|         | Other Dangerous Weapon      | 1 |
|         | Strongarm (no weapon)       | 4 |
|         |                             | 7 |

If the dots does not add up to the number, there may be multiple incidents with the same address.

\*Note: The map accurately reflects the information available at the time of preparation. Numbers may or may not change as more information becomes available. *Production date* 07/29/20 - 0900 hrs