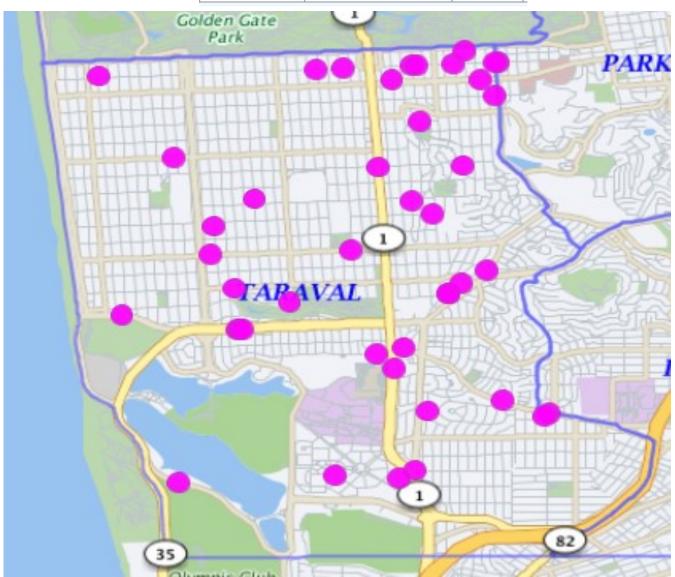

## Commercial and Residential Burglaries

06/01/20 - 06/30/20

| BURGLARY | Attempted Forcible Entry  | 6  |
|----------|---------------------------|----|
|          | Forcible Entry            | 24 |
|          | Unlawful Entry - No force | 13 |
|          |                           | 43 |

If the dots does not add up to the number, there may be multiple incidents with the same address.

\*Note: The map accurately reflects the information available at the time of preparation. Numbers may or may not change as more information becomes available. *Production date* 07/29/20 - 0900 hrs