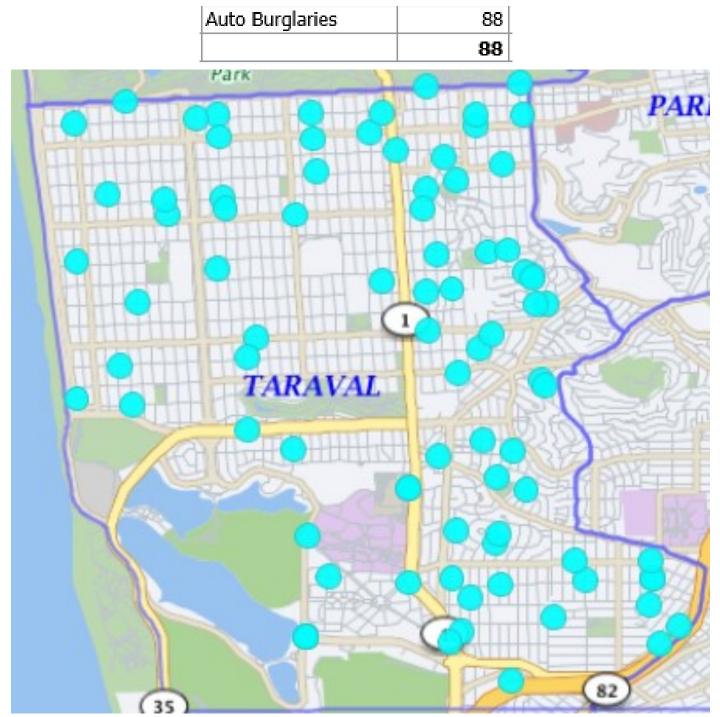

## Auto Burglaries 07/01/20 – 07/31/20

TARAVAL STATION

If the dots does not add up to the number, there may be multiple incidents with the same address.

\*Note: The map accurately reflects the information available at the time of preparation. Numbers may or may not change as more information becomes available. *Production date 08/25/20 - 0900 hrs* 

If the dots does not add up to the number, there may be multiple incidents with the same address.

\*Note: The map accurately reflects the information available at the time of preparation. Numbers may or may not change as more information becomes available. *Production date 08/25/20 - 0900 hrs* 