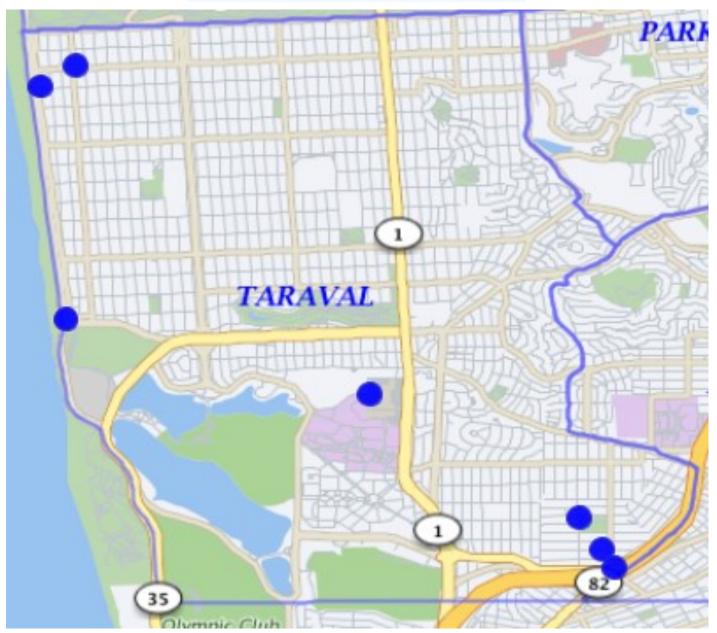

## Robbery 07/01/20 – 07/31/20

| ROBBERY | Firearm                     | 2 |
|---------|-----------------------------|---|
|         | Knife or Cutting Instrument | 1 |
|         | Other Dangerous Weapon      | 0 |
|         | Strongarm (no weapon)       | 4 |
|         |                             | 7 |

If the dots does not add up to the number, there may be multiple incidents with the same address.

\*Note: The map accurately reflects the information available at the time of preparation. Numbers may or may not change as more information becomes available. *Production date 08/25/20 - 0900 hrs*