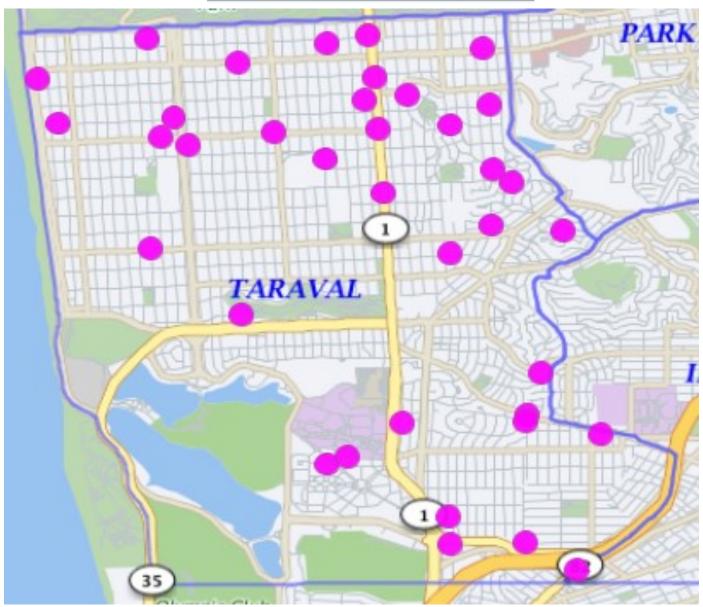

## Commercial and Residential Burglaries

## 07/01/20 - 07/31/20

| BURGLARY | Attempted Forcible Entry  | 5  |
|----------|---------------------------|----|
|          | Forcible Entry            | 15 |
|          | Unlawful Entry - No force | 17 |
|          |                           | 37 |