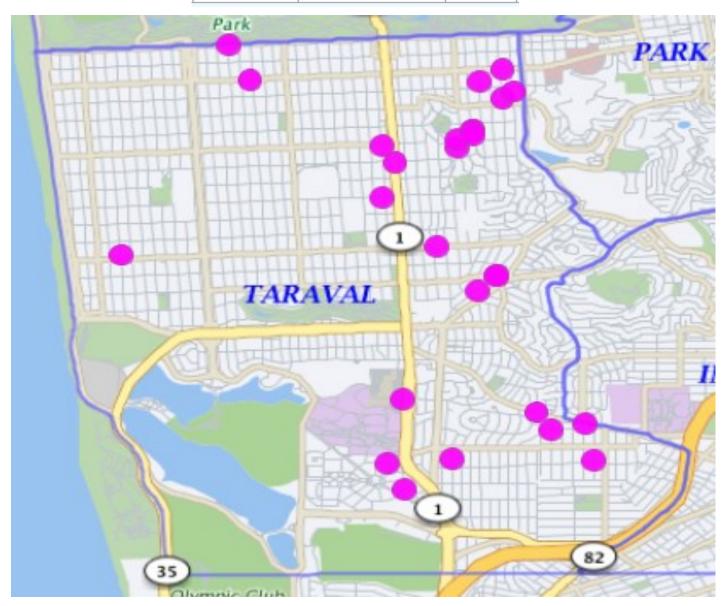

## Commercial and Residential Burglaries

## 08/01/20 - 08/31/20

| BURGLARY | Attempted Forcible Entry  | 4  |
|----------|---------------------------|----|
|          | Forcible Entry            | 18 |
|          | Unlawful Entry - No force | 5  |
|          |                           | 27 |

If the dots does not add up to the number, there may be multiple incidents with the same address.

\*Note: The map accurately reflects the information available at the time of preparation. Numbers may or may not change as more information becomes available. *Production date 09/01/20 - 0900 hrs* 