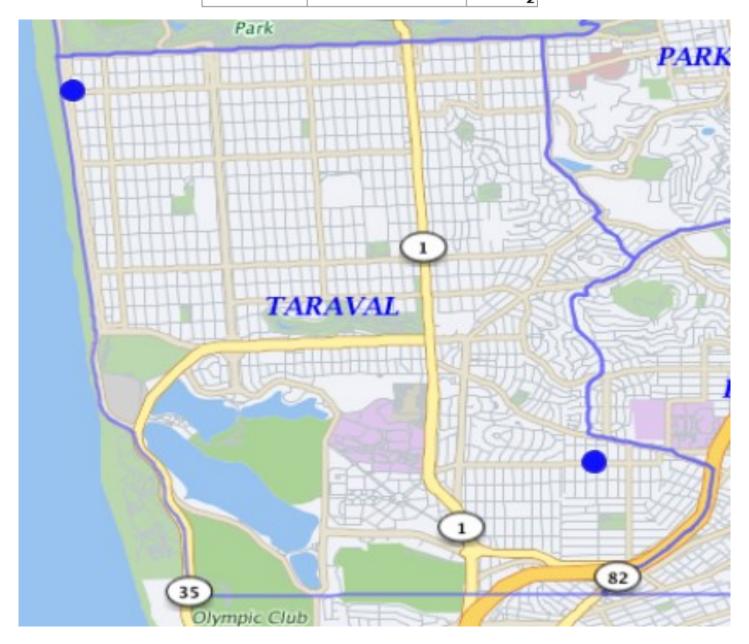

## Robbery 08/01/20 - 08/31/20

| ROBBERY | Firearm                     | 1 |
|---------|-----------------------------|---|
|         | Knife or Cutting Instrument | 0 |
|         | Other Dangerous Weapon      | 1 |
|         | Strongarm (no weapon)       | 0 |
|         |                             | 2 |

If the dots does not add up to the number, there may be multiple incidents with the same address.

\*Note: The map accurately reflects the information available at the time of preparation. Numbers may or may not change as more information becomes available. *Production date 09/01/20 - 0900 hrs*