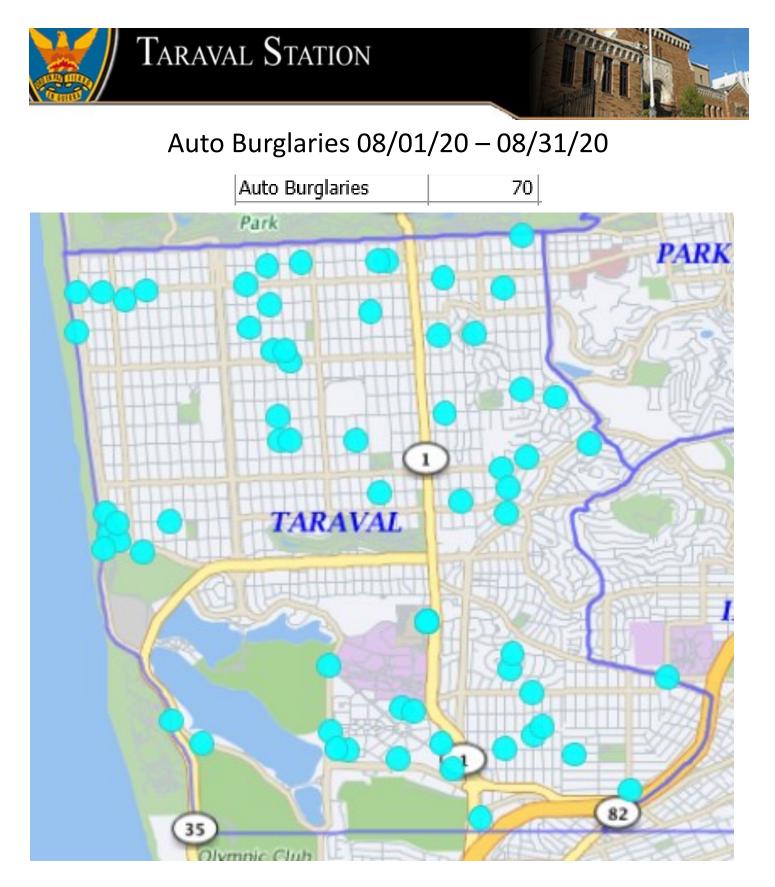

If the dots does not add up to the number, there may be multiple incidents with the same address.

\*Note: The map accurately reflects the information available at the time of preparation. Numbers may or may not change as more information becomes available. *Production date 09/01/20 - 0900 hrs* 