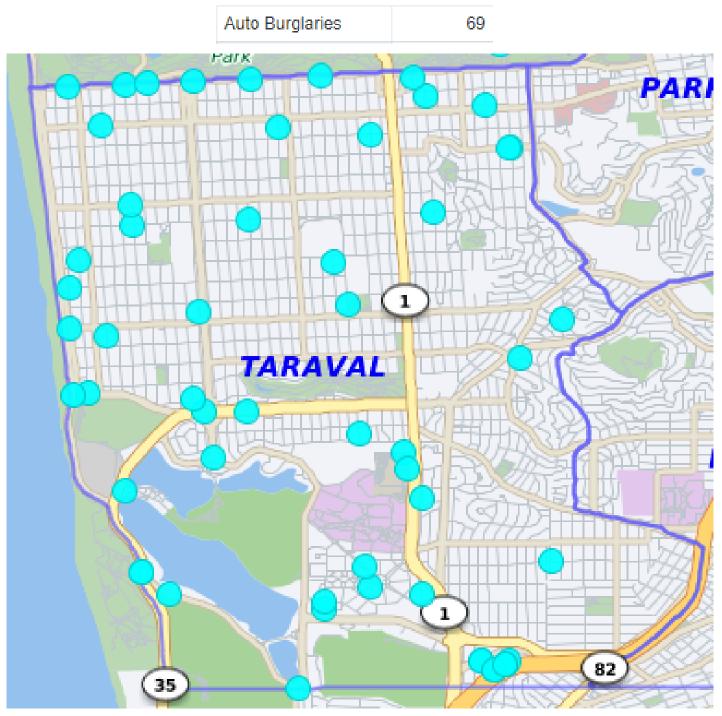

## Auto Burglaries 09/01/20 – 09/30/20

If the dots does not add up to the number, there may be multiple incidents with the same address.

\*Note: The map accurately reflects the information available at the time of preparation. Numbers may or may not change as more information becomes available. *Production date 010/06/20 - 0900 hrs* 