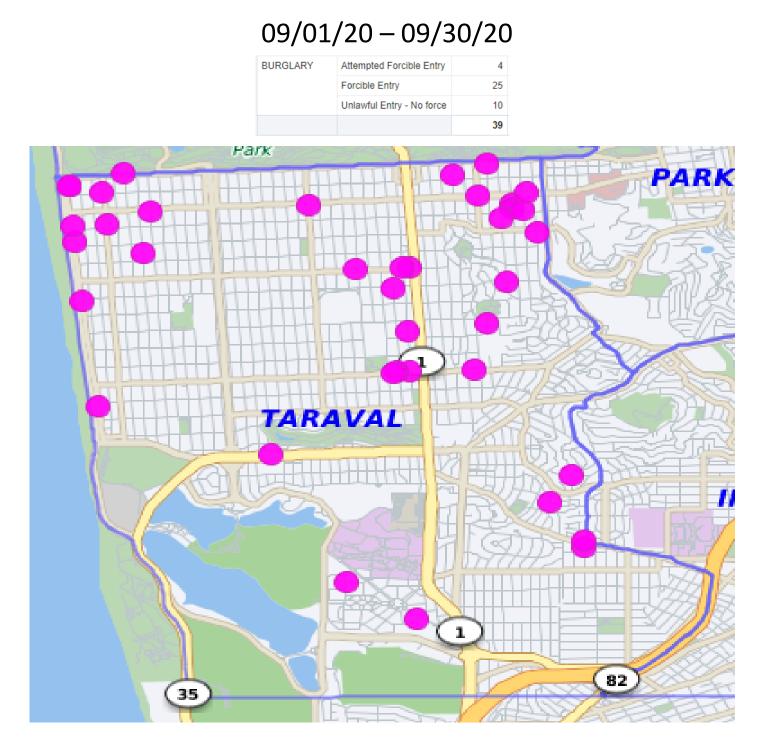

## Commercial and Residential Burglaries

If the dots does not add up to the number, there may be multiple incidents with the same address.

\*Note: The map accurately reflects the information available at the time of preparation. Numbers may or may not change as more information becomes available. *Production date 10/06/20 - 0900 hrs* 