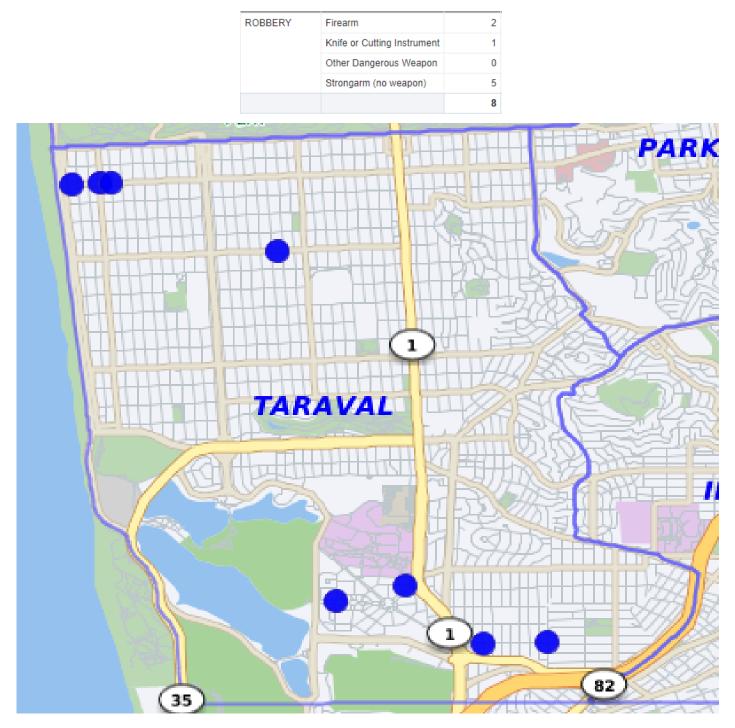

## Robbery 09/01/20 - 09/30/20

If the dots does not add up to the number, there may be multiple incidents with the same address.

\*Note: The map accurately reflects the information available at the time of preparation. Numbers may or may not change as more information becomes available. *Production date 10/06/20 - 0900 hrs*